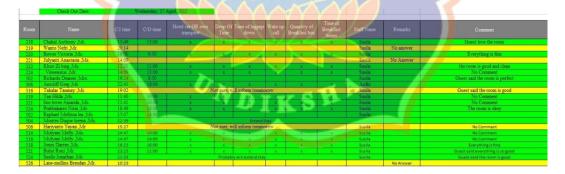

Appendix 2. Handling complaint sheet

Appendix 3. Courtesy call check out

Appendix 4. Escorting guest sheet

|     | <u></u>    | LUGGAGECONTROL SHEET |                | ž       |                                                                                                              |
|-----|------------|----------------------|----------------|---------|--------------------------------------------------------------------------------------------------------------|
| No. | Guest Name | Room Number          | Escorting time | Done By | Remarks                                                                                                      |
| 1   | BUDIYANTO  | 204                  | 18:20          | Susila  | Explained room and<br>hotel facilites, offered<br>further assistance and<br>wishing guest a<br>pleasant stay |