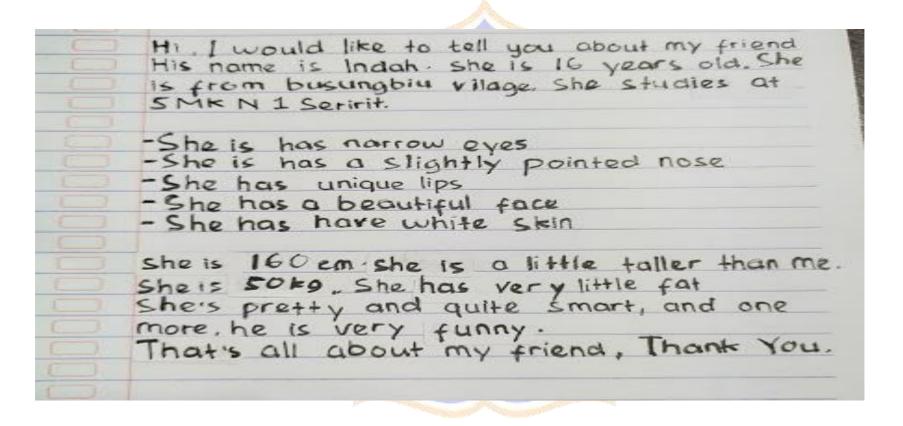

\* Hold , I would like to doscette my best friend His name yuma, she is sixteen years old, she She is making, she studies the participate that majora Singaroja. She like corning, my searchains sing with him was a view friend. \* She has short hair I she has narrow eyes - she has a snub nore - she has thin hips + I she has a bright force and a few primples. ishe has tan skin His heis so beautiful because have a sweet smile -# 1 the had habits he does are angry, it is unclear that whoever is baside him is always mined to fight or often lokes is unclear and the good habits he does like to help us, like to pay attention to us, he likes to tell us if we cannot answer leastes or do not understand about bearing, the pank is he is always there haves of you and somow. that's all about my triend Thankyou