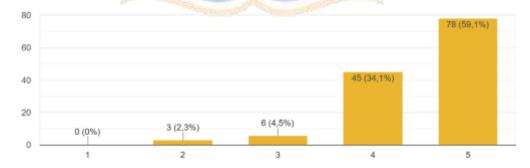

|             |                                                                                                                                                                                                                                                                                                                                                                                                                                                                                                                                                                                                                                                                                                     | b. Already, but   |
|-------------|-----------------------------------------------------------------------------------------------------------------------------------------------------------------------------------------------------------------------------------------------------------------------------------------------------------------------------------------------------------------------------------------------------------------------------------------------------------------------------------------------------------------------------------------------------------------------------------------------------------------------------------------------------------------------------------------------------|-------------------|
|             |                                                                                                                                                                                                                                                                                                                                                                                                                                                                                                                                                                                                                                                                                                     | with some         |
|             |                                                                                                                                                                                                                                                                                                                                                                                                                                                                                                                                                                                                                                                                                                     | considerations.   |
|             |                                                                                                                                                                                                                                                                                                                                                                                                                                                                                                                                                                                                                                                                                                     | c. Lack of        |
|             |                                                                                                                                                                                                                                                                                                                                                                                                                                                                                                                                                                                                                                                                                                     | permission.       |
|             |                                                                                                                                                                                                                                                                                                                                                                                                                                                                                                                                                                                                                                                                                                     | d. Not allowed at |
|             |                                                                                                                                                                                                                                                                                                                                                                                                                                                                                                                                                                                                                                                                                                     | all.              |
| 6. Attitude | 1. Are you                                                                                                                                                                                                                                                                                                                                                                                                                                                                                                                                                                                                                                                                                          | 1. Mentally 7     |
|             | ready in terms                                                                                                                                                                                                                                                                                                                                                                                                                                                                                                                                                                                                                                                                                      | prepared to       |
|             | of attitude in                                                                                                                                                                                                                                                                                                                                                                                                                                                                                                                                                                                                                                                                                      | study at          |
|             | participating in                                                                                                                                                                                                                                                                                                                                                                                                                                                                                                                                                                                                                                                                                    | school on a       |
|             | PTM? (Scale 1-                                                                                                                                                                                                                                                                                                                                                                                                                                                                                                                                                                                                                                                                                      | PTM basis.        |
|             | 5)                                                                                                                                                                                                                                                                                                                                                                                                                                                                                                                                                                                                                                                                                                  | 2. Physically     |
|             | 5)                                                                                                                                                                                                                                                                                                                                                                                                                                                                                                                                                                                                                                                                                                  | ready to          |
|             |                                                                                                                                                                                                                                                                                                                                                                                                                                                                                                                                                                                                                                                                                                     | study at          |
|             | A CONTRACTOR OF THE OWNER                                                                                                                                                                                                                                                                                                                                                                                                                                                                                                                                                                                                                                                                           | school on a       |
|             |                                                                                                                                                                                                                                                                                                                                                                                                                                                                                                                                                                                                                                                                                                     | PTM basis.        |
|             | ALC: N                                                                                                                                                                                                                                                                                                                                                                                                                                                                                                                                                                                                                                                                                              | 3. Ready to       |
| 1           | S VM                                                                                                                                                                                                                                                                                                                                                                                                                                                                                                                                                                                                                                                                                                | socialize with    |
|             | SUP.                                                                                                                                                                                                                                                                                                                                                                                                                                                                                                                                                                                                                                                                                                | friends.          |
|             |                                                                                                                                                                                                                                                                                                                                                                                                                                                                                                                                                                                                                                                                                                     |                   |
|             | Se 12                                                                                                                                                                                                                                                                                                                                                                                                                                                                                                                                                                                                                                                                                               | 4. Ready to       |
|             |                                                                                                                                                                                                                                                                                                                                                                                                                                                                                                                                                                                                                                                                                                     | socialize with    |
|             |                                                                                                                                                                                                                                                                                                                                                                                                                                                                                                                                                                                                                                                                                                     | teachers and      |
|             |                                                                                                                                                                                                                                                                                                                                                                                                                                                                                                                                                                                                                                                                                                     | school            |
|             |                                                                                                                                                                                                                                                                                                                                                                                                                                                                                                                                                                                                                                                                                                     | employees.        |
|             | 1257                                                                                                                                                                                                                                                                                                                                                                                                                                                                                                                                                                                                                                                                                                | 5. Ready to       |
|             |                                                                                                                                                                                                                                                                                                                                                                                                                                                                                                                                                                                                                                                                                                     | adapt again       |
|             |                                                                                                                                                                                                                                                                                                                                                                                                                                                                                                                                                                                                                                                                                                     | with the shift    |
| 1.0         |                                                                                                                                                                                                                                                                                                                                                                                                                                                                                                                                                                                                                                                                                                     | from online       |
|             |                                                                                                                                                                                                                                                                                                                                                                                                                                                                                                                                                                                                                                                                                                     | to offline        |
|             |                                                                                                                                                                                                                                                                                                                                                                                                                                                                                                                                                                                                                                                                                                     | learning          |
|             |                                                                                                                                                                                                                                                                                                                                                                                                                                                                                                                                                                                                                                                                                                     | modes.            |
|             | UND1                                                                                                                                                                                                                                                                                                                                                                                                                                                                                                                                                                                                                                                                                                | 6. Ready to       |
|             |                                                                                                                                                                                                                                                                                                                                                                                                                                                                                                                                                                                                                                                                                                     | follow PTM        |
|             |                                                                                                                                                                                                                                                                                                                                                                                                                                                                                                                                                                                                                                                                                                     | with              |
|             | and the second se | discipline.       |
|             |                                                                                                                                                                                                                                                                                                                                                                                                                                                                                                                                                                                                                                                                                                     | 7. Ready to       |
|             |                                                                                                                                                                                                                                                                                                                                                                                                                                                                                                                                                                                                                                                                                                     | change habits     |
|             |                                                                                                                                                                                                                                                                                                                                                                                                                                                                                                                                                                                                                                                                                                     | during            |
|             |                                                                                                                                                                                                                                                                                                                                                                                                                                                                                                                                                                                                                                                                                                     | online            |
|             |                                                                                                                                                                                                                                                                                                                                                                                                                                                                                                                                                                                                                                                                                                     | learning.         |
| 7. Knowled  | 1. Are you ready                                                                                                                                                                                                                                                                                                                                                                                                                                                                                                                                                                                                                                                                                    | 1. Knowing the 3  |
| ge          | for the aspect                                                                                                                                                                                                                                                                                                                                                                                                                                                                                                                                                                                                                                                                                      | materials that    |
|             | of knowledge                                                                                                                                                                                                                                                                                                                                                                                                                                                                                                                                                                                                                                                                                        | will be           |
|             | in                                                                                                                                                                                                                                                                                                                                                                                                                                                                                                                                                                                                                                                                                                  | studied in the    |
|             | participating                                                                                                                                                                                                                                                                                                                                                                                                                                                                                                                                                                                                                                                                                       | PTM class.        |
|             | in PTM?                                                                                                                                                                                                                                                                                                                                                                                                                                                                                                                                                                                                                                                                                             | 2. Understandin   |
|             | (Scale 1 -5)                                                                                                                                                                                                                                                                                                                                                                                                                                                                                                                                                                                                                                                                                        | g materials       |
|             |                                                                                                                                                                                                                                                                                                                                                                                                                                                                                                                                                                                                                                                                                                     | 5 111101101       |

|            |                  | 1                       |                 |     |
|------------|------------------|-------------------------|-----------------|-----|
|            |                  |                         | during online   |     |
|            |                  |                         | so that PTM     |     |
|            |                  |                         | becomes a       |     |
|            |                  |                         | means to        |     |
|            |                  |                         | show aspects    |     |
|            |                  |                         | of knowledge    |     |
|            |                  |                         | so far.         |     |
|            |                  | 3.                      |                 |     |
|            |                  | 5.                      | explore         |     |
|            |                  |                         | science         |     |
|            |                  |                         |                 |     |
|            |                  |                         | through PTM     |     |
| 0 01 111   |                  |                         | activities      |     |
| 8. Skills  | 1. Are you       | ۱.                      | Ready to        | 5   |
|            | ready for the    | 50                      | make            |     |
|            | skill aspects of | 100 miles               | presentations   |     |
|            | participating in |                         | in PTM class.   |     |
|            | PTM? (Scale 1-   | 2.                      | Ready to        |     |
|            | 5) 510           | 000                     | produce text    |     |
|            | and a second     | North Con               | in PTM class.   |     |
|            |                  | 3.                      | Ready to put    |     |
| A.         |                  | 805                     | forward ideas   |     |
|            | S de             | - 1                     | and opinions    |     |
|            | S 51 1 12        |                         | in the PTM      |     |
|            | S MAL            | 10-1                    | class.          |     |
|            |                  | 4.                      |                 |     |
|            | 7.102            |                         | practicum in    |     |
|            | 12 1/2           | TIN                     | PTM class.      | 11  |
|            | N/PESS           | 5.                      |                 |     |
|            |                  | 5.                      | implement       |     |
|            |                  | 98.U                    | knowledge in    |     |
|            |                  | <u> </u>                | the PTM         |     |
|            |                  |                         |                 |     |
| 0          | 1 What is the    | 1                       | class.          | - E |
| 9.         | 1. What is the   | <b>v</b> <sup>1</sup> s |                 | 5   |
| Learning   | PTM class you    | 121                     | are filled      |     |
| activities | expect? (Scale   | Price -                 | with fun        |     |
|            | 1-5)             |                         | activities.     |     |
|            |                  | 2.                      | The PTM         |     |
|            |                  |                         | class is filled |     |
|            |                  |                         | with studying   |     |
|            |                  |                         | material like   |     |
|            |                  |                         | the class       |     |
|            |                  |                         | before the      |     |
|            |                  |                         | pandemic.       |     |
|            |                  | 3.                      | PTM classes     |     |
|            |                  |                         | are filled      |     |
|            |                  |                         | with games      |     |
|            |                  |                         | and other fun   |     |
|            |                  |                         | things          |     |
| l          | 1                | I                       | <i>0</i> ~      | 1   |