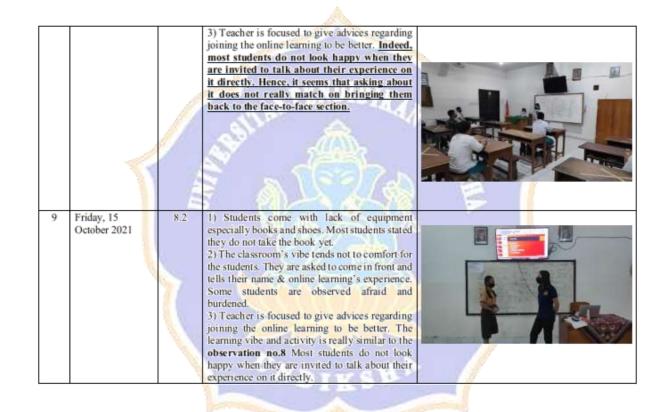

| No. | Date | Class | Observation Results<br>(Students' equipment;<br>classroom climate<br>{responds, learning's<br>vibe, interaction};<br>learning activity<br>{model, approach,<br>method}) | Aspect of<br>Loss<br>(Affective,<br>Cognitive,<br>Psychomotor) | Documentation |
|-----|------|-------|-------------------------------------------------------------------------------------------------------------------------------------------------------------------------|----------------------------------------------------------------|---------------|
| 1.  |      |       |                                                                                                                                                                         |                                                                |               |
| 2.  |      |       |                                                                                                                                                                         |                                                                |               |
| 3.  |      |       |                                                                                                                                                                         |                                                                |               |