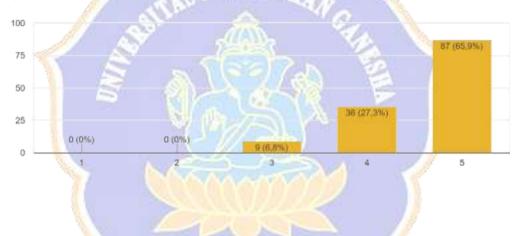

awaban



### 7) Cognitive Aspect in Following Offline Class

1. Mengetahui materi-materi yang akan dipelajari di kelas PTM. 132 jawaban



2. Memahami materi-materi selama daring sehingga PTM menjadi sarana untuk menunjukkan aspek pengetahuan selama ini.



3. Siap mengeksplorasi ilmu pengetahuan melalui kegiatan PTM 132 jawaban



#### 8) Psychomotor Aspect in Following Offline Learning

1. Siap melakukan presentasi-presentasi di kelas PTM. 132 jawaban



4. Siap melakukan praktikum di kelas PTM. 132 jawaban



5. Siap mengimplementasikan pengetahuan di kelas PTM. 132 jawaban



### 9) Expected Offline Learning Circumstances

1. Kelas PTM diisi dengan kegiatan yang menyenangkan. 132 jawaban



2. Kelas PTM diisi dengan mempelajari materi layaknya kelas sebelum masa pandemi. 132 jawaban



3. Kelas PTM diisi dengan games dan hal seru lainnya tanpa ada materi pembelajaran. 132 jawaban





Kelas PTM diisi dengan diskusi-diskusi tentang fenomena yang terjadi di kehidupan sehari-hari.
 Jawaban

5. Kelas PTM diisi dengan membahas hal-hal yang kurang selama kelas daring. 132 jawaban



# Appendix 2.3 Questionnaire Data of Re-transition of Online into Offline Learning

| Online or Offline? Are you ready for the