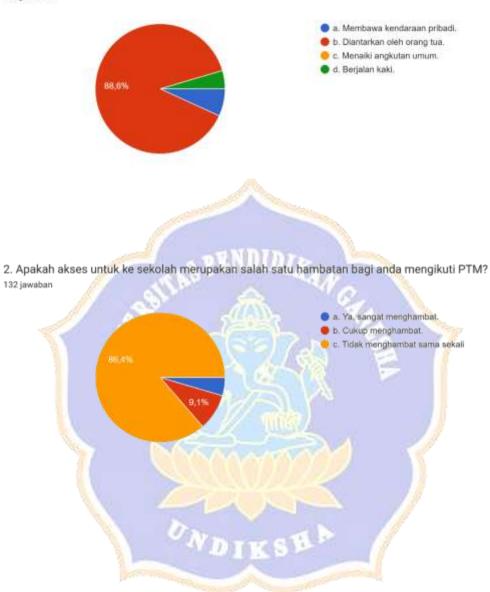

Questionnaire 2. Readiness of Joining Face-to-Face Meeting (PTM)

| 2. Book               | 1. Do you<br>already have<br>all the<br>textbooks<br>needed to go<br>to school in<br>full? | <ol> <li>Do you<br/>already have<br/>all the<br/>textbooks<br/>needed to go<br/>to school in<br/>full?</li> <li>All</li> <li>Most</li> <li>Only a small<br/>part</li> <li>Nothing at<br/>all.</li> <li>Do you<br/>already have<br/>other<br/>supporting<br/>books to<br/>study in full<br/>school?</li> <li>It's complete.</li> <li>Just a few.</li> <li>Only a small<br/>part</li> <li>Nothing at<br/>all.</li> </ol> | 2 |
|-----------------------|--------------------------------------------------------------------------------------------|------------------------------------------------------------------------------------------------------------------------------------------------------------------------------------------------------------------------------------------------------------------------------------------------------------------------------------------------------------------------------------------------------------------------|---|
| 3. Transpor<br>tation | 1. How do<br>you go to school<br>to study face-to-<br>face?                                | <ol> <li>How do you<br/>go to school<br/>to study face-<br/>to-face?</li> <li>Carrying a<br/>private<br/>vehicle.</li> <li>Delivered by<br/>parents.</li> <li>Riding public<br/>transport.</li> <li>On foot.</li> <li>Is access to<br/>school one of<br/>the obstacles<br/>for you to<br/>attend face-</li> </ol>                                                                                                      | 2 |

| r              |                 |                  |   |
|----------------|-----------------|------------------|---|
|                |                 | to-face          |   |
|                |                 | learning?        |   |
|                |                 | a. Yes, very     |   |
|                |                 | hindering.       |   |
|                |                 | b. Quite a       |   |
|                |                 | hindrance.       |   |
|                |                 | c. Does not      |   |
|                |                 | inhibit at all   |   |
|                |                 | minul at an      |   |
| 4. Supporti 1. | . Do you        | 1. Do you        | 2 |
|                | -               | •                |   |
| ng             | already have a  | already have     |   |
| electroni      | supporting      | a supporting     |   |
| c devices      | electronic      | electronic       |   |
|                | device for      | device for       |   |
|                | those needed    | those needed     |   |
|                | to take part in | to take part in  |   |
|                | face-to-face    | face-to-face     |   |
|                | learning at     | learning at      |   |
|                | school?         | school?          |   |
|                | ALC: N          | a. Very complete |   |
|                | S 1             | b. Some are      |   |
|                | 9 _ <u>)</u> 2  | already owned    |   |
|                |                 | c. Only a Small  |   |
|                |                 | Part             |   |
|                |                 |                  |   |
|                | 1 (B)           | d. Not at all.   |   |
|                | (20)/           | 2. Do you        |   |
|                |                 | already have     |   |
|                |                 | the necessary    |   |
|                |                 | applications     |   |
|                |                 | to take part in  |   |
|                |                 | face-to-face     |   |
|                | 1000            | learning at      |   |
|                | Um.             | school?          |   |
|                | VND1            | a. Very complete |   |
|                |                 | b. Some are      |   |
|                |                 | already owned    |   |
|                |                 | c. Only a Small  |   |
|                |                 | •                |   |
|                |                 | Part             |   |
|                | TT              | d. Not at all.   | 1 |
|                | . Have you      | 1. Have you      | 1 |
| permissi       | obtained full   | obtained full    |   |
| on             | parent/guardia  | parent/guardi    |   |
|                | n permission    | an               |   |
|                | to participate  | permission to    |   |
|                | in PTM?         | participate in   |   |
|                |                 | PTM?             |   |
|                |                 | a. Already.      |   |
|                |                 | u. micauy.       |   |