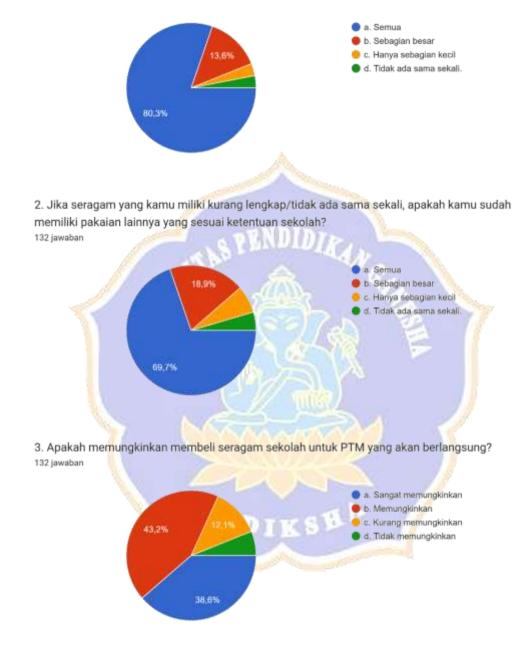

| Readiness<br>Aspects | Items                                                                                     | Questions                                                                                                                                                                                                                                                                                                                                                                                                                                                                                             | Frequency |
|----------------------|-------------------------------------------------------------------------------------------|-------------------------------------------------------------------------------------------------------------------------------------------------------------------------------------------------------------------------------------------------------------------------------------------------------------------------------------------------------------------------------------------------------------------------------------------------------------------------------------------------------|-----------|
| 1. Clothes           | 1) Do you<br>already have all<br>the necessary<br>uniforms to go<br>to school in<br>full? | <ol> <li>Do you<br/>already have<br/>all the<br/>necessary<br/>uniforms to<br/>go to school<br/>in full?</li> <li>All</li> <li>Most</li> <li>Just a<br/>small n</li> <li>Nothing<br/>at all.</li> <li>If the<br/>uniform you<br/>have is not<br/>complete/doe<br/>s not exist at<br/>all, do you<br/>already have<br/>other clothes<br/>that are in<br/>accordance<br/>with school<br/>regulations?</li> <li>All</li> <li>Most</li> <li>Just a<br/>small part</li> <li>Nothing<br/>at all.</li> </ol> | 2         |
|                      | 2) Is it possible<br>to buy school<br>uniforms for<br>ptm that will<br>take place?        | <ol> <li>Is it possible<br/>to buy school<br/>uniforms for<br/>ptm that will<br/>take place?</li> <li>a. Highly<br/>possible</li> <li>b. Allow</li> <li>c. Less possible</li> <li>d. Not possible</li> </ol>                                                                                                                                                                                                                                                                                          | 1         |

Questionnaire 2. Readiness of Joining Face-to-Face Meeting (PTM)

| 2. Book               | 1. Do you<br>already have<br>all the<br>textbooks<br>needed to go<br>to school in<br>full? | <ol> <li>Do you<br/>already have<br/>all the<br/>textbooks<br/>needed to go<br/>to school in<br/>full?</li> <li>All</li> <li>Most</li> <li>Only a small<br/>part</li> <li>Nothing at<br/>all.</li> <li>Do you<br/>already have<br/>other<br/>supporting<br/>books to<br/>study in full<br/>school?</li> <li>It's complete.</li> <li>Just a few.</li> <li>Only a small<br/>part</li> <li>Nothing at<br/>all.</li> </ol> | 2 |
|-----------------------|--------------------------------------------------------------------------------------------|------------------------------------------------------------------------------------------------------------------------------------------------------------------------------------------------------------------------------------------------------------------------------------------------------------------------------------------------------------------------------------------------------------------------|---|
| 3. Transpor<br>tation | 1. How do<br>you go to school<br>to study face-to-<br>face?                                | <ol> <li>How do you<br/>go to school<br/>to study face-<br/>to-face?</li> <li>Carrying a<br/>private<br/>vehicle.</li> <li>Delivered by<br/>parents.</li> <li>Riding public<br/>transport.</li> <li>On foot.</li> <li>Is access to<br/>school one of<br/>the obstacles<br/>for you to<br/>attend face-</li> </ol>                                                                                                      | 2 |