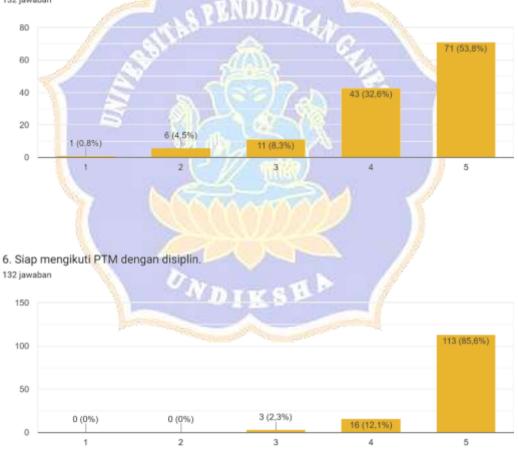

|             |                                                                                                                                                                                                                                                                                                                                                                                                                                                                                                                                                                                                                                                                                                     | b. Already, but   |
|-------------|-----------------------------------------------------------------------------------------------------------------------------------------------------------------------------------------------------------------------------------------------------------------------------------------------------------------------------------------------------------------------------------------------------------------------------------------------------------------------------------------------------------------------------------------------------------------------------------------------------------------------------------------------------------------------------------------------------|-------------------|
|             |                                                                                                                                                                                                                                                                                                                                                                                                                                                                                                                                                                                                                                                                                                     | with some         |
|             |                                                                                                                                                                                                                                                                                                                                                                                                                                                                                                                                                                                                                                                                                                     | considerations.   |
|             |                                                                                                                                                                                                                                                                                                                                                                                                                                                                                                                                                                                                                                                                                                     | c. Lack of        |
|             |                                                                                                                                                                                                                                                                                                                                                                                                                                                                                                                                                                                                                                                                                                     | permission.       |
|             |                                                                                                                                                                                                                                                                                                                                                                                                                                                                                                                                                                                                                                                                                                     | d. Not allowed at |
|             |                                                                                                                                                                                                                                                                                                                                                                                                                                                                                                                                                                                                                                                                                                     | all.              |
| 6. Attitude | 1. Are you                                                                                                                                                                                                                                                                                                                                                                                                                                                                                                                                                                                                                                                                                          | 1. Mentally 7     |
|             | ready in terms                                                                                                                                                                                                                                                                                                                                                                                                                                                                                                                                                                                                                                                                                      | prepared to       |
|             | of attitude in                                                                                                                                                                                                                                                                                                                                                                                                                                                                                                                                                                                                                                                                                      | study at          |
|             | participating in                                                                                                                                                                                                                                                                                                                                                                                                                                                                                                                                                                                                                                                                                    | school on a       |
|             | PTM? (Scale 1-                                                                                                                                                                                                                                                                                                                                                                                                                                                                                                                                                                                                                                                                                      | PTM basis.        |
|             | 5)                                                                                                                                                                                                                                                                                                                                                                                                                                                                                                                                                                                                                                                                                                  | 2. Physically     |
|             | 5)                                                                                                                                                                                                                                                                                                                                                                                                                                                                                                                                                                                                                                                                                                  | ready to          |
|             |                                                                                                                                                                                                                                                                                                                                                                                                                                                                                                                                                                                                                                                                                                     | study at          |
|             | A CONTRACTOR OF THE OWNER                                                                                                                                                                                                                                                                                                                                                                                                                                                                                                                                                                                                                                                                           | school on a       |
|             |                                                                                                                                                                                                                                                                                                                                                                                                                                                                                                                                                                                                                                                                                                     | PTM basis.        |
|             | ALC: N                                                                                                                                                                                                                                                                                                                                                                                                                                                                                                                                                                                                                                                                                              | 3. Ready to       |
| 1           | S VM                                                                                                                                                                                                                                                                                                                                                                                                                                                                                                                                                                                                                                                                                                | socialize with    |
|             | SUP.                                                                                                                                                                                                                                                                                                                                                                                                                                                                                                                                                                                                                                                                                                | friends.          |
|             |                                                                                                                                                                                                                                                                                                                                                                                                                                                                                                                                                                                                                                                                                                     |                   |
|             | Se 12                                                                                                                                                                                                                                                                                                                                                                                                                                                                                                                                                                                                                                                                                               | 4. Ready to       |
|             |                                                                                                                                                                                                                                                                                                                                                                                                                                                                                                                                                                                                                                                                                                     | socialize with    |
|             |                                                                                                                                                                                                                                                                                                                                                                                                                                                                                                                                                                                                                                                                                                     | teachers and      |
|             |                                                                                                                                                                                                                                                                                                                                                                                                                                                                                                                                                                                                                                                                                                     | school            |
|             |                                                                                                                                                                                                                                                                                                                                                                                                                                                                                                                                                                                                                                                                                                     | employees.        |
|             | 1257                                                                                                                                                                                                                                                                                                                                                                                                                                                                                                                                                                                                                                                                                                | 5. Ready to       |
|             |                                                                                                                                                                                                                                                                                                                                                                                                                                                                                                                                                                                                                                                                                                     | adapt again       |
|             |                                                                                                                                                                                                                                                                                                                                                                                                                                                                                                                                                                                                                                                                                                     | with the shift    |
| 1.0         |                                                                                                                                                                                                                                                                                                                                                                                                                                                                                                                                                                                                                                                                                                     | from online       |
|             |                                                                                                                                                                                                                                                                                                                                                                                                                                                                                                                                                                                                                                                                                                     | to offline        |
|             |                                                                                                                                                                                                                                                                                                                                                                                                                                                                                                                                                                                                                                                                                                     | learning          |
|             |                                                                                                                                                                                                                                                                                                                                                                                                                                                                                                                                                                                                                                                                                                     | modes.            |
|             | UND1                                                                                                                                                                                                                                                                                                                                                                                                                                                                                                                                                                                                                                                                                                | 6. Ready to       |
|             |                                                                                                                                                                                                                                                                                                                                                                                                                                                                                                                                                                                                                                                                                                     | follow PTM        |
|             |                                                                                                                                                                                                                                                                                                                                                                                                                                                                                                                                                                                                                                                                                                     | with              |
|             | and the second se | discipline.       |
|             |                                                                                                                                                                                                                                                                                                                                                                                                                                                                                                                                                                                                                                                                                                     | 7. Ready to       |
|             |                                                                                                                                                                                                                                                                                                                                                                                                                                                                                                                                                                                                                                                                                                     | change habits     |
|             |                                                                                                                                                                                                                                                                                                                                                                                                                                                                                                                                                                                                                                                                                                     | during            |
|             |                                                                                                                                                                                                                                                                                                                                                                                                                                                                                                                                                                                                                                                                                                     | online            |
|             |                                                                                                                                                                                                                                                                                                                                                                                                                                                                                                                                                                                                                                                                                                     | learning.         |
| 7. Knowled  | 1. Are you ready                                                                                                                                                                                                                                                                                                                                                                                                                                                                                                                                                                                                                                                                                    | 1. Knowing the 3  |
| ge          | for the aspect                                                                                                                                                                                                                                                                                                                                                                                                                                                                                                                                                                                                                                                                                      | materials that    |
|             | of knowledge                                                                                                                                                                                                                                                                                                                                                                                                                                                                                                                                                                                                                                                                                        | will be           |
|             | in                                                                                                                                                                                                                                                                                                                                                                                                                                                                                                                                                                                                                                                                                                  | studied in the    |
|             | participating                                                                                                                                                                                                                                                                                                                                                                                                                                                                                                                                                                                                                                                                                       | PTM class.        |
|             | in PTM?                                                                                                                                                                                                                                                                                                                                                                                                                                                                                                                                                                                                                                                                                             | 2. Understandin   |
|             | (Scale 1 -5)                                                                                                                                                                                                                                                                                                                                                                                                                                                                                                                                                                                                                                                                                        | g materials       |
|             |                                                                                                                                                                                                                                                                                                                                                                                                                                                                                                                                                                                                                                                                                                     | 5 111101101       |