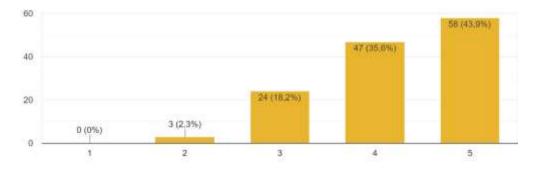

|             |                                                                                                                                                                                                                                                                                                                                                                                                                                                                                                                                                                                                                                                                                                     | b. Already, but   |
|-------------|-----------------------------------------------------------------------------------------------------------------------------------------------------------------------------------------------------------------------------------------------------------------------------------------------------------------------------------------------------------------------------------------------------------------------------------------------------------------------------------------------------------------------------------------------------------------------------------------------------------------------------------------------------------------------------------------------------|-------------------|
|             |                                                                                                                                                                                                                                                                                                                                                                                                                                                                                                                                                                                                                                                                                                     | with some         |
|             |                                                                                                                                                                                                                                                                                                                                                                                                                                                                                                                                                                                                                                                                                                     | considerations.   |
|             |                                                                                                                                                                                                                                                                                                                                                                                                                                                                                                                                                                                                                                                                                                     | c. Lack of        |
|             |                                                                                                                                                                                                                                                                                                                                                                                                                                                                                                                                                                                                                                                                                                     | permission.       |
|             |                                                                                                                                                                                                                                                                                                                                                                                                                                                                                                                                                                                                                                                                                                     | d. Not allowed at |
|             |                                                                                                                                                                                                                                                                                                                                                                                                                                                                                                                                                                                                                                                                                                     | all.              |
| 6. Attitude | 1. Are you                                                                                                                                                                                                                                                                                                                                                                                                                                                                                                                                                                                                                                                                                          | 1. Mentally 7     |
|             | ready in terms                                                                                                                                                                                                                                                                                                                                                                                                                                                                                                                                                                                                                                                                                      | prepared to       |
|             | of attitude in                                                                                                                                                                                                                                                                                                                                                                                                                                                                                                                                                                                                                                                                                      | study at          |
|             | participating in                                                                                                                                                                                                                                                                                                                                                                                                                                                                                                                                                                                                                                                                                    | school on a       |
|             | PTM? (Scale 1-                                                                                                                                                                                                                                                                                                                                                                                                                                                                                                                                                                                                                                                                                      | PTM basis.        |
|             | 5)                                                                                                                                                                                                                                                                                                                                                                                                                                                                                                                                                                                                                                                                                                  | 2. Physically     |
|             | 5)                                                                                                                                                                                                                                                                                                                                                                                                                                                                                                                                                                                                                                                                                                  | ready to          |
|             |                                                                                                                                                                                                                                                                                                                                                                                                                                                                                                                                                                                                                                                                                                     | study at          |
|             | A CONTRACTOR OF THE OWNER                                                                                                                                                                                                                                                                                                                                                                                                                                                                                                                                                                                                                                                                           | school on a       |
|             |                                                                                                                                                                                                                                                                                                                                                                                                                                                                                                                                                                                                                                                                                                     | PTM basis.        |
|             | ALC: N                                                                                                                                                                                                                                                                                                                                                                                                                                                                                                                                                                                                                                                                                              | 3. Ready to       |
| 1           | S VM                                                                                                                                                                                                                                                                                                                                                                                                                                                                                                                                                                                                                                                                                                | socialize with    |
|             | SUP.                                                                                                                                                                                                                                                                                                                                                                                                                                                                                                                                                                                                                                                                                                | friends.          |
|             |                                                                                                                                                                                                                                                                                                                                                                                                                                                                                                                                                                                                                                                                                                     |                   |
|             | Se 12                                                                                                                                                                                                                                                                                                                                                                                                                                                                                                                                                                                                                                                                                               | 4. Ready to       |
|             |                                                                                                                                                                                                                                                                                                                                                                                                                                                                                                                                                                                                                                                                                                     | socialize with    |
|             |                                                                                                                                                                                                                                                                                                                                                                                                                                                                                                                                                                                                                                                                                                     | teachers and      |
|             |                                                                                                                                                                                                                                                                                                                                                                                                                                                                                                                                                                                                                                                                                                     | school            |
|             |                                                                                                                                                                                                                                                                                                                                                                                                                                                                                                                                                                                                                                                                                                     | employees.        |
|             | 1257                                                                                                                                                                                                                                                                                                                                                                                                                                                                                                                                                                                                                                                                                                | 5. Ready to       |
|             |                                                                                                                                                                                                                                                                                                                                                                                                                                                                                                                                                                                                                                                                                                     | adapt again       |
|             |                                                                                                                                                                                                                                                                                                                                                                                                                                                                                                                                                                                                                                                                                                     | with the shift    |
| 1.0         |                                                                                                                                                                                                                                                                                                                                                                                                                                                                                                                                                                                                                                                                                                     | from online       |
|             |                                                                                                                                                                                                                                                                                                                                                                                                                                                                                                                                                                                                                                                                                                     | to offline        |
|             |                                                                                                                                                                                                                                                                                                                                                                                                                                                                                                                                                                                                                                                                                                     | learning          |
|             |                                                                                                                                                                                                                                                                                                                                                                                                                                                                                                                                                                                                                                                                                                     | modes.            |
|             | UND1                                                                                                                                                                                                                                                                                                                                                                                                                                                                                                                                                                                                                                                                                                | 6. Ready to       |
|             |                                                                                                                                                                                                                                                                                                                                                                                                                                                                                                                                                                                                                                                                                                     | follow PTM        |
|             |                                                                                                                                                                                                                                                                                                                                                                                                                                                                                                                                                                                                                                                                                                     | with              |
|             | and the second se | discipline.       |
|             |                                                                                                                                                                                                                                                                                                                                                                                                                                                                                                                                                                                                                                                                                                     | 7. Ready to       |
|             |                                                                                                                                                                                                                                                                                                                                                                                                                                                                                                                                                                                                                                                                                                     | change habits     |
|             |                                                                                                                                                                                                                                                                                                                                                                                                                                                                                                                                                                                                                                                                                                     | during            |
|             |                                                                                                                                                                                                                                                                                                                                                                                                                                                                                                                                                                                                                                                                                                     | online            |
|             |                                                                                                                                                                                                                                                                                                                                                                                                                                                                                                                                                                                                                                                                                                     | learning.         |
| 7. Knowled  | 1. Are you ready                                                                                                                                                                                                                                                                                                                                                                                                                                                                                                                                                                                                                                                                                    | 1. Knowing the 3  |
| ge          | for the aspect                                                                                                                                                                                                                                                                                                                                                                                                                                                                                                                                                                                                                                                                                      | materials that    |
|             | of knowledge                                                                                                                                                                                                                                                                                                                                                                                                                                                                                                                                                                                                                                                                                        | will be           |
|             | in                                                                                                                                                                                                                                                                                                                                                                                                                                                                                                                                                                                                                                                                                                  | studied in the    |
|             | participating                                                                                                                                                                                                                                                                                                                                                                                                                                                                                                                                                                                                                                                                                       | PTM class.        |
|             | in PTM?                                                                                                                                                                                                                                                                                                                                                                                                                                                                                                                                                                                                                                                                                             | 2. Understandin   |
|             | (Scale 1 -5)                                                                                                                                                                                                                                                                                                                                                                                                                                                                                                                                                                                                                                                                                        | g materials       |
|             |                                                                                                                                                                                                                                                                                                                                                                                                                                                                                                                                                                                                                                                                                                     | 5 111101101       |

|            |                  | 1                       |                 |     |
|------------|------------------|-------------------------|-----------------|-----|
|            |                  |                         | during online   |     |
|            |                  |                         | so that PTM     |     |
|            |                  |                         | becomes a       |     |
|            |                  |                         | means to        |     |
|            |                  |                         | show aspects    |     |
|            |                  |                         | of knowledge    |     |
|            |                  |                         | so far.         |     |
|            |                  | 3.                      |                 |     |
|            |                  | 5.                      | explore         |     |
|            |                  |                         | science         |     |
|            |                  |                         |                 |     |
|            |                  |                         | through PTM     |     |
| 0 01 111   |                  |                         | activities      |     |
| 8. Skills  | 1. Are you       | ۱.                      | Ready to        | 5   |
|            | ready for the    | 50                      | make            |     |
|            | skill aspects of | 100 miles               | presentations   |     |
|            | participating in |                         | in PTM class.   |     |
|            | PTM? (Scale 1-   | 2.                      | Ready to        |     |
|            | 5) 510           | 000                     | produce text    |     |
|            | and a second     | North Con               | in PTM class.   |     |
|            |                  | 3.                      | Ready to put    |     |
| A.         |                  | 805                     | forward ideas   |     |
|            | S de             | - 1                     | and opinions    |     |
|            | S 51 1 12        |                         | in the PTM      |     |
|            | S MAL            | 10-1                    | class.          |     |
|            |                  | 4.                      |                 |     |
|            | 7.102            |                         | practicum in    |     |
|            | 12 1/2           | TIN                     | PTM class.      | 11  |
|            | N/PESS           | 5.                      |                 |     |
|            |                  | 5.                      | implement       |     |
|            |                  | 98.U                    | knowledge in    |     |
|            |                  | <u> </u>                | the PTM         |     |
|            |                  |                         |                 |     |
| 0          | 1 What is the    | 1                       | class.          | - E |
| 9.         | 1. What is the   | <b>v</b> <sup>1</sup> s |                 | 5   |
| Learning   | PTM class you    | 121                     | are filled      |     |
| activities | expect? (Scale   | Price -                 | with fun        |     |
|            | 1-5)             |                         | activities.     |     |
|            |                  | 2.                      | The PTM         |     |
|            |                  |                         | class is filled |     |
|            |                  |                         | with studying   |     |
|            |                  |                         | material like   |     |
|            |                  |                         | the class       |     |
|            |                  |                         | before the      |     |
|            |                  |                         | pandemic.       |     |
|            |                  | 3.                      | PTM classes     |     |
|            |                  |                         | are filled      |     |
|            |                  |                         | with games      |     |
|            |                  |                         | and other fun   |     |
|            |                  |                         | things          |     |
| l          | 1                | I                       | <i>0</i> ~      | 1   |