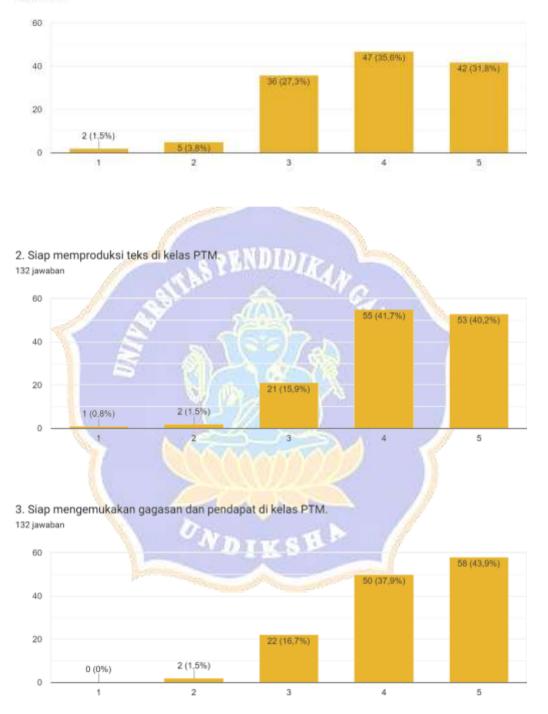

|             |                                                                                                                                                                                                                                                                                                                                                                                                                                                                                                                                                                                                                                                                                                     | b. Already, but   |
|-------------|-----------------------------------------------------------------------------------------------------------------------------------------------------------------------------------------------------------------------------------------------------------------------------------------------------------------------------------------------------------------------------------------------------------------------------------------------------------------------------------------------------------------------------------------------------------------------------------------------------------------------------------------------------------------------------------------------------|-------------------|
|             |                                                                                                                                                                                                                                                                                                                                                                                                                                                                                                                                                                                                                                                                                                     | with some         |
|             |                                                                                                                                                                                                                                                                                                                                                                                                                                                                                                                                                                                                                                                                                                     | considerations.   |
|             |                                                                                                                                                                                                                                                                                                                                                                                                                                                                                                                                                                                                                                                                                                     | c. Lack of        |
|             |                                                                                                                                                                                                                                                                                                                                                                                                                                                                                                                                                                                                                                                                                                     | permission.       |
|             |                                                                                                                                                                                                                                                                                                                                                                                                                                                                                                                                                                                                                                                                                                     | d. Not allowed at |
|             |                                                                                                                                                                                                                                                                                                                                                                                                                                                                                                                                                                                                                                                                                                     | all.              |
| 6. Attitude | 1. Are you                                                                                                                                                                                                                                                                                                                                                                                                                                                                                                                                                                                                                                                                                          | 1. Mentally 7     |
|             | ready in terms                                                                                                                                                                                                                                                                                                                                                                                                                                                                                                                                                                                                                                                                                      | prepared to       |
|             | of attitude in                                                                                                                                                                                                                                                                                                                                                                                                                                                                                                                                                                                                                                                                                      | study at          |
|             | participating in                                                                                                                                                                                                                                                                                                                                                                                                                                                                                                                                                                                                                                                                                    | school on a       |
|             | PTM? (Scale 1-                                                                                                                                                                                                                                                                                                                                                                                                                                                                                                                                                                                                                                                                                      | PTM basis.        |
|             | 5)                                                                                                                                                                                                                                                                                                                                                                                                                                                                                                                                                                                                                                                                                                  | 2. Physically     |
|             | 5)                                                                                                                                                                                                                                                                                                                                                                                                                                                                                                                                                                                                                                                                                                  | ready to          |
|             |                                                                                                                                                                                                                                                                                                                                                                                                                                                                                                                                                                                                                                                                                                     | study at          |
|             | A CONTRACTOR OF THE OWNER                                                                                                                                                                                                                                                                                                                                                                                                                                                                                                                                                                                                                                                                           | school on a       |
|             |                                                                                                                                                                                                                                                                                                                                                                                                                                                                                                                                                                                                                                                                                                     | PTM basis.        |
|             | ALC: N                                                                                                                                                                                                                                                                                                                                                                                                                                                                                                                                                                                                                                                                                              | 3. Ready to       |
| 1           | S VM                                                                                                                                                                                                                                                                                                                                                                                                                                                                                                                                                                                                                                                                                                | socialize with    |
|             | SUP.                                                                                                                                                                                                                                                                                                                                                                                                                                                                                                                                                                                                                                                                                                | friends.          |
|             |                                                                                                                                                                                                                                                                                                                                                                                                                                                                                                                                                                                                                                                                                                     |                   |
|             | Se 12                                                                                                                                                                                                                                                                                                                                                                                                                                                                                                                                                                                                                                                                                               | 4. Ready to       |
|             |                                                                                                                                                                                                                                                                                                                                                                                                                                                                                                                                                                                                                                                                                                     | socialize with    |
|             |                                                                                                                                                                                                                                                                                                                                                                                                                                                                                                                                                                                                                                                                                                     | teachers and      |
|             |                                                                                                                                                                                                                                                                                                                                                                                                                                                                                                                                                                                                                                                                                                     | school            |
|             |                                                                                                                                                                                                                                                                                                                                                                                                                                                                                                                                                                                                                                                                                                     | employees.        |
|             | 1257                                                                                                                                                                                                                                                                                                                                                                                                                                                                                                                                                                                                                                                                                                | 5. Ready to       |
|             |                                                                                                                                                                                                                                                                                                                                                                                                                                                                                                                                                                                                                                                                                                     | adapt again       |
|             |                                                                                                                                                                                                                                                                                                                                                                                                                                                                                                                                                                                                                                                                                                     | with the shift    |
| 1.0         |                                                                                                                                                                                                                                                                                                                                                                                                                                                                                                                                                                                                                                                                                                     | from online       |
|             |                                                                                                                                                                                                                                                                                                                                                                                                                                                                                                                                                                                                                                                                                                     | to offline        |
|             |                                                                                                                                                                                                                                                                                                                                                                                                                                                                                                                                                                                                                                                                                                     | learning          |
|             |                                                                                                                                                                                                                                                                                                                                                                                                                                                                                                                                                                                                                                                                                                     | modes.            |
|             | UND1                                                                                                                                                                                                                                                                                                                                                                                                                                                                                                                                                                                                                                                                                                | 6. Ready to       |
|             |                                                                                                                                                                                                                                                                                                                                                                                                                                                                                                                                                                                                                                                                                                     | follow PTM        |
|             |                                                                                                                                                                                                                                                                                                                                                                                                                                                                                                                                                                                                                                                                                                     | with              |
|             | and the second se | discipline.       |
|             |                                                                                                                                                                                                                                                                                                                                                                                                                                                                                                                                                                                                                                                                                                     | 7. Ready to       |
|             |                                                                                                                                                                                                                                                                                                                                                                                                                                                                                                                                                                                                                                                                                                     | change habits     |
|             |                                                                                                                                                                                                                                                                                                                                                                                                                                                                                                                                                                                                                                                                                                     | during            |
|             |                                                                                                                                                                                                                                                                                                                                                                                                                                                                                                                                                                                                                                                                                                     | online            |
|             |                                                                                                                                                                                                                                                                                                                                                                                                                                                                                                                                                                                                                                                                                                     | learning.         |
| 7. Knowled  | 1. Are you ready                                                                                                                                                                                                                                                                                                                                                                                                                                                                                                                                                                                                                                                                                    | 1. Knowing the 3  |
| ge          | for the aspect                                                                                                                                                                                                                                                                                                                                                                                                                                                                                                                                                                                                                                                                                      | materials that    |
|             | of knowledge                                                                                                                                                                                                                                                                                                                                                                                                                                                                                                                                                                                                                                                                                        | will be           |
|             | in                                                                                                                                                                                                                                                                                                                                                                                                                                                                                                                                                                                                                                                                                                  | studied in the    |
|             | participating                                                                                                                                                                                                                                                                                                                                                                                                                                                                                                                                                                                                                                                                                       | PTM class.        |
|             | in PTM?                                                                                                                                                                                                                                                                                                                                                                                                                                                                                                                                                                                                                                                                                             | 2. Understandin   |
|             | (Scale 1 -5)                                                                                                                                                                                                                                                                                                                                                                                                                                                                                                                                                                                                                                                                                        | g materials       |
|             |                                                                                                                                                                                                                                                                                                                                                                                                                                                                                                                                                                                                                                                                                                     | 5 111101101       |

|            |                  | 1                       |                 |     |
|------------|------------------|-------------------------|-----------------|-----|
|            |                  |                         | during online   |     |
|            |                  |                         | so that PTM     |     |
|            |                  |                         | becomes a       |     |
|            |                  |                         | means to        |     |
|            |                  |                         | show aspects    |     |
|            |                  |                         | of knowledge    |     |
|            |                  |                         | so far.         |     |
|            |                  | 3.                      |                 |     |
|            |                  | 5.                      | explore         |     |
|            |                  |                         | science         |     |
|            |                  |                         |                 |     |
|            |                  |                         | through PTM     |     |
| 0 01 111   |                  |                         | activities      |     |
| 8. Skills  | 1. Are you       | ۱.                      | Ready to        | 5   |
|            | ready for the    | 50                      | make            |     |
|            | skill aspects of | 100 miles               | presentations   |     |
|            | participating in |                         | in PTM class.   |     |
|            | PTM? (Scale 1-   | 2.                      | Ready to        |     |
|            | 5) 510           | 000                     | produce text    |     |
|            | and a second     | North Con               | in PTM class.   |     |
|            |                  | 3.                      | Ready to put    |     |
| A.         |                  | 805                     | forward ideas   |     |
|            | S de             | - 1                     | and opinions    |     |
|            | S 51 1 12        |                         | in the PTM      |     |
|            | S MAL            | 10-1                    | class.          |     |
|            |                  | 4.                      |                 |     |
|            | 7.102            |                         | practicum in    |     |
|            | 12 1/2           | TIN                     | PTM class.      | 11  |
|            | N/PESS           | 5.                      |                 |     |
|            |                  | 5.                      | implement       |     |
|            |                  | 98.U                    | knowledge in    |     |
|            |                  | <u> </u>                | the PTM         |     |
|            |                  |                         |                 |     |
| 0          | 1 What is the    | 1                       | class.          | - E |
| 9.         | 1. What is the   | <b>v</b> <sup>1</sup> s |                 | 5   |
| Learning   | PTM class you    | 121                     | are filled      |     |
| activities | expect? (Scale   | Price -                 | with fun        |     |
|            | 1-5)             |                         | activities.     |     |
|            |                  | 2.                      | The PTM         |     |
|            |                  |                         | class is filled |     |
|            |                  |                         | with studying   |     |
|            |                  |                         | material like   |     |
|            |                  |                         | the class       |     |
|            |                  |                         | before the      |     |
|            |                  |                         | pandemic.       |     |
|            |                  | 3.                      | PTM classes     |     |
|            |                  |                         | are filled      |     |
|            |                  |                         | with games      |     |
|            |                  |                         | and other fun   |     |
|            |                  |                         | things          |     |
| l          | 1                | I                       | <i>0</i> ~      | 1   |