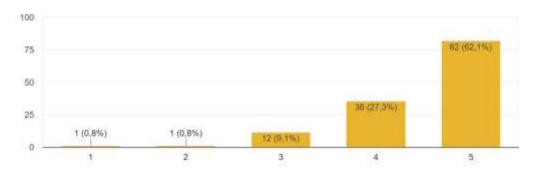

|             |                                                                                                                                                                                                                                                                                                                                                                                                                                                                                                                                                                                                                                                                                                     | b. Already, but   |
|-------------|-----------------------------------------------------------------------------------------------------------------------------------------------------------------------------------------------------------------------------------------------------------------------------------------------------------------------------------------------------------------------------------------------------------------------------------------------------------------------------------------------------------------------------------------------------------------------------------------------------------------------------------------------------------------------------------------------------|-------------------|
|             |                                                                                                                                                                                                                                                                                                                                                                                                                                                                                                                                                                                                                                                                                                     | with some         |
|             |                                                                                                                                                                                                                                                                                                                                                                                                                                                                                                                                                                                                                                                                                                     | considerations.   |
|             |                                                                                                                                                                                                                                                                                                                                                                                                                                                                                                                                                                                                                                                                                                     | c. Lack of        |
|             |                                                                                                                                                                                                                                                                                                                                                                                                                                                                                                                                                                                                                                                                                                     | permission.       |
|             |                                                                                                                                                                                                                                                                                                                                                                                                                                                                                                                                                                                                                                                                                                     | d. Not allowed at |
|             |                                                                                                                                                                                                                                                                                                                                                                                                                                                                                                                                                                                                                                                                                                     | all.              |
| 6. Attitude | 1. Are you                                                                                                                                                                                                                                                                                                                                                                                                                                                                                                                                                                                                                                                                                          | 1. Mentally 7     |
|             | ready in terms                                                                                                                                                                                                                                                                                                                                                                                                                                                                                                                                                                                                                                                                                      | prepared to       |
|             | of attitude in                                                                                                                                                                                                                                                                                                                                                                                                                                                                                                                                                                                                                                                                                      | study at          |
|             | participating in                                                                                                                                                                                                                                                                                                                                                                                                                                                                                                                                                                                                                                                                                    | school on a       |
|             | PTM? (Scale 1-                                                                                                                                                                                                                                                                                                                                                                                                                                                                                                                                                                                                                                                                                      | PTM basis.        |
|             | 5)                                                                                                                                                                                                                                                                                                                                                                                                                                                                                                                                                                                                                                                                                                  | 2. Physically     |
|             | 5)                                                                                                                                                                                                                                                                                                                                                                                                                                                                                                                                                                                                                                                                                                  | ready to          |
|             |                                                                                                                                                                                                                                                                                                                                                                                                                                                                                                                                                                                                                                                                                                     | study at          |
|             | A CONTRACTOR OF THE OWNER                                                                                                                                                                                                                                                                                                                                                                                                                                                                                                                                                                                                                                                                           | school on a       |
|             |                                                                                                                                                                                                                                                                                                                                                                                                                                                                                                                                                                                                                                                                                                     | PTM basis.        |
|             | ALC: N                                                                                                                                                                                                                                                                                                                                                                                                                                                                                                                                                                                                                                                                                              | 3. Ready to       |
| 1           | S VM                                                                                                                                                                                                                                                                                                                                                                                                                                                                                                                                                                                                                                                                                                | socialize with    |
|             | SUP.                                                                                                                                                                                                                                                                                                                                                                                                                                                                                                                                                                                                                                                                                                | friends.          |
|             |                                                                                                                                                                                                                                                                                                                                                                                                                                                                                                                                                                                                                                                                                                     |                   |
|             | Se 12                                                                                                                                                                                                                                                                                                                                                                                                                                                                                                                                                                                                                                                                                               | 4. Ready to       |
|             |                                                                                                                                                                                                                                                                                                                                                                                                                                                                                                                                                                                                                                                                                                     | socialize with    |
|             |                                                                                                                                                                                                                                                                                                                                                                                                                                                                                                                                                                                                                                                                                                     | teachers and      |
|             |                                                                                                                                                                                                                                                                                                                                                                                                                                                                                                                                                                                                                                                                                                     | school            |
|             |                                                                                                                                                                                                                                                                                                                                                                                                                                                                                                                                                                                                                                                                                                     | employees.        |
|             | 1257                                                                                                                                                                                                                                                                                                                                                                                                                                                                                                                                                                                                                                                                                                | 5. Ready to       |
|             |                                                                                                                                                                                                                                                                                                                                                                                                                                                                                                                                                                                                                                                                                                     | adapt again       |
|             |                                                                                                                                                                                                                                                                                                                                                                                                                                                                                                                                                                                                                                                                                                     | with the shift    |
| 1.0         |                                                                                                                                                                                                                                                                                                                                                                                                                                                                                                                                                                                                                                                                                                     | from online       |
|             |                                                                                                                                                                                                                                                                                                                                                                                                                                                                                                                                                                                                                                                                                                     | to offline        |
|             |                                                                                                                                                                                                                                                                                                                                                                                                                                                                                                                                                                                                                                                                                                     | learning          |
|             |                                                                                                                                                                                                                                                                                                                                                                                                                                                                                                                                                                                                                                                                                                     | modes.            |
|             | UND1                                                                                                                                                                                                                                                                                                                                                                                                                                                                                                                                                                                                                                                                                                | 6. Ready to       |
|             |                                                                                                                                                                                                                                                                                                                                                                                                                                                                                                                                                                                                                                                                                                     | follow PTM        |
|             |                                                                                                                                                                                                                                                                                                                                                                                                                                                                                                                                                                                                                                                                                                     | with              |
|             | and the second se | discipline.       |
|             |                                                                                                                                                                                                                                                                                                                                                                                                                                                                                                                                                                                                                                                                                                     | 7. Ready to       |
|             |                                                                                                                                                                                                                                                                                                                                                                                                                                                                                                                                                                                                                                                                                                     | change habits     |
|             |                                                                                                                                                                                                                                                                                                                                                                                                                                                                                                                                                                                                                                                                                                     | during            |
|             |                                                                                                                                                                                                                                                                                                                                                                                                                                                                                                                                                                                                                                                                                                     | online            |
|             |                                                                                                                                                                                                                                                                                                                                                                                                                                                                                                                                                                                                                                                                                                     | learning.         |
| 7. Knowled  | 1. Are you ready                                                                                                                                                                                                                                                                                                                                                                                                                                                                                                                                                                                                                                                                                    | 1. Knowing the 3  |
| ge          | for the aspect                                                                                                                                                                                                                                                                                                                                                                                                                                                                                                                                                                                                                                                                                      | materials that    |
|             | of knowledge                                                                                                                                                                                                                                                                                                                                                                                                                                                                                                                                                                                                                                                                                        | will be           |
|             | in                                                                                                                                                                                                                                                                                                                                                                                                                                                                                                                                                                                                                                                                                                  | studied in the    |
|             | participating                                                                                                                                                                                                                                                                                                                                                                                                                                                                                                                                                                                                                                                                                       | PTM class.        |
|             | in PTM?                                                                                                                                                                                                                                                                                                                                                                                                                                                                                                                                                                                                                                                                                             | 2. Understandin   |
|             | (Scale 1 -5)                                                                                                                                                                                                                                                                                                                                                                                                                                                                                                                                                                                                                                                                                        | g materials       |
|             |                                                                                                                                                                                                                                                                                                                                                                                                                                                                                                                                                                                                                                                                                                     | 5 111101101       |