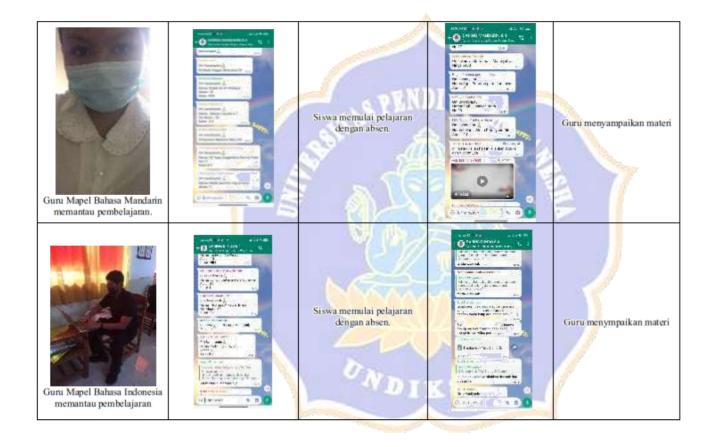

<br>bias mengikuti daring<br>dengan baik. |

Mengetahui Pengawas SMP PGRI 8 Denpasar

Dra. Ni Nyoman Kartiniasih, M.Pd NIP. 19631222 198803 2 006 Denpasar, 24 Maret 2022 Kepala SMP PGRI 8 Denpasar

I Ketut Gede Adi Trisna Sugara, ST., M.Pd NIP

## FOTO KEGIATAN KAMIS, 24 MARET 2022 Siswa melakukan presensi dengan sel fi dan mengisi identitas diri, lengkap dengan Salah satu swafoto peserta didik. tanggal presensi. Wali kelas memantau pembelajaran 0 999. ... Subscriptions Tart and Tart and Sar and Tart and Tart and Are a the se frike-star antida h And a second sec 41.14. 97.4 Siswa memulai pelajaran Guru memberikan tugas dengan absen kepada siswa. Lister Lister and de sine And a second sec 10 at 10 at 1 Guru Mapel prakarya 0.0 memantau proses Store way to aver be pembelajaran. Silver . - e









PERWAKILAN YAYASAN PEMBINA LEMBAGA PENDIDIKAN (PYPLP) KOTA PGRI DENPASAR SMP PGRI 8 DENPASAR Terakreditasi "A" SK. No.536/BAP-SMALL/X/2016/ NPSN : 50103158, NSS : 204220901501 A lamat : Jl. Cokroaminoto Gang Angsoka Ubung Denpasar Telp(0361) 428182 Email : griasta8denpasar@gmail.com, Website : https://www.smppgri8dps.sc.id

## DATA HASIL PEMANTAUAN PENGAWAS SEKOLAH PADA WILAYAH BINAAN SMP PGRI 8 DENPASAR

1.0

| NO | ARI/<br>IGGAL     | SMP                      | URAIAN KEGIATAN DI<br>SEKOLAH