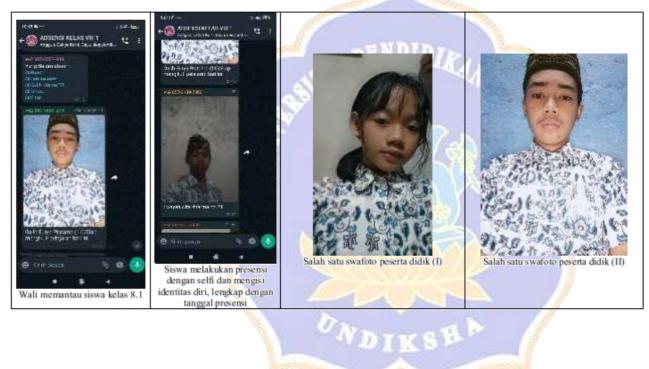

lajaran</li> <li>Melakukan review terkait<br/>apa saja yang terjadi</li> </ol> | Kegiatan pembelajaran untuk<br>kelas VIII, khasusnya VIII.1<br>sesuai dengan jadwal yang telah<br>disampaikan oleh Wali Kelas<br>masing-masing. Siswa Kelas<br>VIII 1 pada Senin, 10 Maret<br>2021 mengikuti kelas daring<br>dengan mata pelajaran Bahasa<br>Inggris Bahasa Bali, Penjaskes,<br>dan PKN | Peserta didik<br>mengungkakan<br>permasalahan seperti<br>minimnya bantuan<br>selama daring dan<br>support dirumah.<br>Sehingga, peserta<br>didik harus bertemu<br>dengan wali dan guru<br>BK di sekolah | Peserta didik diundang<br>untuk belajar di sekolah.<br>Mengikuti pola belajar<br>kerjasama antara peserta<br>didik yang aktif di daring<br>dan yang kurang aktif di<br>daring. |



## FOTO KEGIATAN SENIN, 10 Maret 2021









VNDIKSEN.