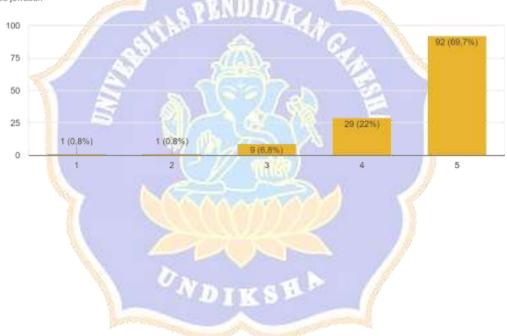

n melalui kegiatan PTM 132 jawaban



#### 8) Psychomotor Aspect in Following Offline Learning

1. Siap melakukan presentasi-presentasi di kelas PTM. 132 jawaban



4. Siap melakukan praktikum di kelas PTM. 132 jawaban



5. Siap mengimplementasikan pengetahuan di kelas PTM. 132 jawaban



### 9) Expected Offline Learning Circumstances

1. Kelas PTM diisi dengan kegiatan yang menyenangkan. 132 jawaban



2. Kelas PTM diisi dengan mempelajari materi layaknya kelas sebelum masa pandemi. 132 jawaban



3. Kelas PTM diisi dengan games dan hal seru lainnya tanpa ada materi pembelajaran. 132 jawaban





Kelas PTM diisi dengan diskusi-diskusi tentang fenomena yang terjadi di kehidupan sehari-hari.
 Jawaban

5. Kelas PTM diisi dengan membahas hal-hal yang kurang selama kelas daring. 132 jawaban



# Appendix 2.3 Questionnaire Data of Re-transition of Online into Offline Learning

| Online or Offline? Are you ready for the