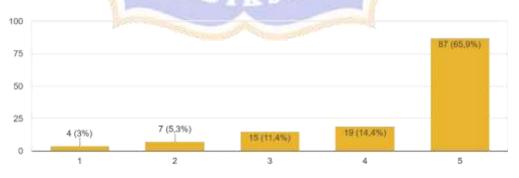

dipelajari di kelas PTM. 132 jawaban



2. Memahami materi-materi selama daring sehingga PTM menjadi sarana untuk menunjukkan aspek pengetahuan selama ini.



3. Siap mengeksplorasi ilmu pengetahuan melalui kegiatan PTM 132 jawaban



#### 8) Psychomotor Aspect in Following Offline Learning

1. Siap melakukan presentasi-presentasi di kelas PTM. 132 jawaban



4. Siap melakukan praktikum di kelas PTM. 132 jawaban



5. Siap mengimplementasikan pengetahuan di kelas PTM. 132 jawaban



### 9) Expected Offline Learning Circumstances

1. Kelas PTM diisi dengan kegiatan yang menyenangkan. 132 jawaban



2. Kelas PTM diisi dengan mempelajari materi layaknya kelas sebelum masa pandemi. 132 jawaban



3. Kelas PTM diisi dengan games dan hal seru lainnya tanpa ada materi pembelajaran. 132 jawaban





Kelas PTM diisi dengan diskusi-diskusi tentang fenomena yang terjadi di kehidupan sehari-hari.
 Jawaban

5. Kelas PTM diisi dengan membahas hal-hal yang kurang selama kelas daring. 132 jawaban



# Appendix 2.3 Questionnaire Data of Re-transition of Online into Offline Learning

| Online or Offline? Are you ready for the