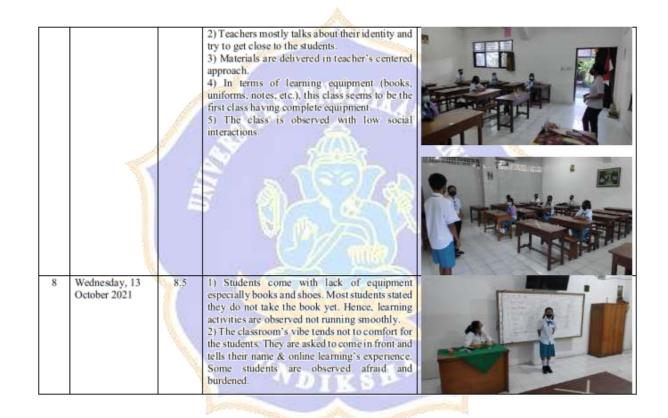

| No. | Date | Class | Observation Results<br>(Students' equipment;<br>classroom climate<br>{responds, learning's<br>vibe, interaction};<br>learning activity<br>{model, approach,<br>method}) | Aspect of<br>Loss<br>(Affective,<br>Cognitive,<br>Psychomotor) | Documentation |
|-----|------|-------|-------------------------------------------------------------------------------------------------------------------------------------------------------------------------|----------------------------------------------------------------|---------------|
| 1.  |      |       |                                                                                                                                                                         |                                                                |               |
| 2.  |      |       |                                                                                                                                                                         |                                                                |               |
| 3.  |      |       |                                                                                                                                                                         |                                                                |               |