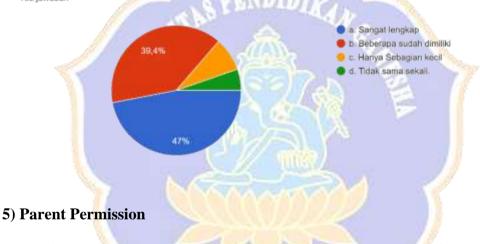

Questionnaire 2. Readiness of Joining Face-to-Face Meeting (PTM)

| 2. Book               | 1. Do you<br>already have<br>all the<br>textbooks<br>needed to go<br>to school in<br>full? | <ol> <li>Do you<br/>already have<br/>all the<br/>textbooks<br/>needed to go<br/>to school in<br/>full?</li> <li>All</li> <li>Most</li> <li>Only a small<br/>part</li> <li>Nothing at<br/>all.</li> <li>Do you<br/>already have<br/>other<br/>supporting<br/>books to<br/>study in full<br/>school?</li> <li>It's complete.</li> <li>Just a few.</li> <li>Only a small<br/>part</li> <li>Nothing at<br/>all.</li> </ol> | 2 |
|-----------------------|--------------------------------------------------------------------------------------------|------------------------------------------------------------------------------------------------------------------------------------------------------------------------------------------------------------------------------------------------------------------------------------------------------------------------------------------------------------------------------------------------------------------------|---|
| 3. Transpor<br>tation | 1. How do<br>you go to school<br>to study face-to-<br>face?                                | <ol> <li>How do you<br/>go to school<br/>to study face-<br/>to-face?</li> <li>Carrying a<br/>private<br/>vehicle.</li> <li>Delivered by<br/>parents.</li> <li>Riding public<br/>transport.</li> <li>On foot.</li> <li>Is access to<br/>school one of<br/>the obstacles<br/>for you to<br/>attend face-</li> </ol>                                                                                                      | 2 |