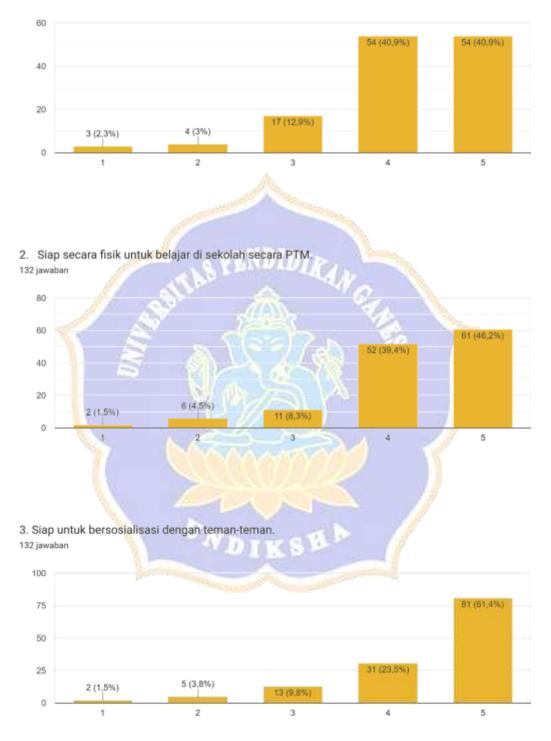

|             |                                                                                                                                                                                                                                                                                                                                                                                                                                                                                                                                                                                                                                                                                                     | b. Already, but   |
|-------------|-----------------------------------------------------------------------------------------------------------------------------------------------------------------------------------------------------------------------------------------------------------------------------------------------------------------------------------------------------------------------------------------------------------------------------------------------------------------------------------------------------------------------------------------------------------------------------------------------------------------------------------------------------------------------------------------------------|-------------------|
|             |                                                                                                                                                                                                                                                                                                                                                                                                                                                                                                                                                                                                                                                                                                     | with some         |
|             |                                                                                                                                                                                                                                                                                                                                                                                                                                                                                                                                                                                                                                                                                                     | considerations.   |
|             |                                                                                                                                                                                                                                                                                                                                                                                                                                                                                                                                                                                                                                                                                                     | c. Lack of        |
|             |                                                                                                                                                                                                                                                                                                                                                                                                                                                                                                                                                                                                                                                                                                     | permission.       |
|             |                                                                                                                                                                                                                                                                                                                                                                                                                                                                                                                                                                                                                                                                                                     | d. Not allowed at |
|             |                                                                                                                                                                                                                                                                                                                                                                                                                                                                                                                                                                                                                                                                                                     | all.              |
| 6. Attitude | 1. Are you                                                                                                                                                                                                                                                                                                                                                                                                                                                                                                                                                                                                                                                                                          | 1. Mentally 7     |
|             | ready in terms                                                                                                                                                                                                                                                                                                                                                                                                                                                                                                                                                                                                                                                                                      | prepared to       |
|             | of attitude in                                                                                                                                                                                                                                                                                                                                                                                                                                                                                                                                                                                                                                                                                      | study at          |
|             | participating in                                                                                                                                                                                                                                                                                                                                                                                                                                                                                                                                                                                                                                                                                    | school on a       |
|             | PTM? (Scale 1-                                                                                                                                                                                                                                                                                                                                                                                                                                                                                                                                                                                                                                                                                      | PTM basis.        |
|             | 5)                                                                                                                                                                                                                                                                                                                                                                                                                                                                                                                                                                                                                                                                                                  | 2. Physically     |
|             | 5)                                                                                                                                                                                                                                                                                                                                                                                                                                                                                                                                                                                                                                                                                                  | ready to          |
|             |                                                                                                                                                                                                                                                                                                                                                                                                                                                                                                                                                                                                                                                                                                     | study at          |
|             | A CONTRACTOR OF THE OWNER                                                                                                                                                                                                                                                                                                                                                                                                                                                                                                                                                                                                                                                                           | school on a       |
|             |                                                                                                                                                                                                                                                                                                                                                                                                                                                                                                                                                                                                                                                                                                     | PTM basis.        |
|             | ALC: N                                                                                                                                                                                                                                                                                                                                                                                                                                                                                                                                                                                                                                                                                              | 3. Ready to       |
| 1           | S VM                                                                                                                                                                                                                                                                                                                                                                                                                                                                                                                                                                                                                                                                                                | socialize with    |
|             | SUP.                                                                                                                                                                                                                                                                                                                                                                                                                                                                                                                                                                                                                                                                                                | friends.          |
|             |                                                                                                                                                                                                                                                                                                                                                                                                                                                                                                                                                                                                                                                                                                     |                   |
|             | Se 12                                                                                                                                                                                                                                                                                                                                                                                                                                                                                                                                                                                                                                                                                               | 4. Ready to       |
|             |                                                                                                                                                                                                                                                                                                                                                                                                                                                                                                                                                                                                                                                                                                     | socialize with    |
|             |                                                                                                                                                                                                                                                                                                                                                                                                                                                                                                                                                                                                                                                                                                     | teachers and      |
|             |                                                                                                                                                                                                                                                                                                                                                                                                                                                                                                                                                                                                                                                                                                     | school            |
|             |                                                                                                                                                                                                                                                                                                                                                                                                                                                                                                                                                                                                                                                                                                     | employees.        |
|             | 1257                                                                                                                                                                                                                                                                                                                                                                                                                                                                                                                                                                                                                                                                                                | 5. Ready to       |
|             |                                                                                                                                                                                                                                                                                                                                                                                                                                                                                                                                                                                                                                                                                                     | adapt again       |
|             |                                                                                                                                                                                                                                                                                                                                                                                                                                                                                                                                                                                                                                                                                                     | with the shift    |
| 1.0         |                                                                                                                                                                                                                                                                                                                                                                                                                                                                                                                                                                                                                                                                                                     | from online       |
|             |                                                                                                                                                                                                                                                                                                                                                                                                                                                                                                                                                                                                                                                                                                     | to offline        |
|             |                                                                                                                                                                                                                                                                                                                                                                                                                                                                                                                                                                                                                                                                                                     | learning          |
|             |                                                                                                                                                                                                                                                                                                                                                                                                                                                                                                                                                                                                                                                                                                     | modes.            |
|             | UND1                                                                                                                                                                                                                                                                                                                                                                                                                                                                                                                                                                                                                                                                                                | 6. Ready to       |
|             |                                                                                                                                                                                                                                                                                                                                                                                                                                                                                                                                                                                                                                                                                                     | follow PTM        |
|             |                                                                                                                                                                                                                                                                                                                                                                                                                                                                                                                                                                                                                                                                                                     | with              |
|             | and the second se | discipline.       |
|             |                                                                                                                                                                                                                                                                                                                                                                                                                                                                                                                                                                                                                                                                                                     | 7. Ready to       |
|             |                                                                                                                                                                                                                                                                                                                                                                                                                                                                                                                                                                                                                                                                                                     | change habits     |
|             |                                                                                                                                                                                                                                                                                                                                                                                                                                                                                                                                                                                                                                                                                                     | during            |
|             |                                                                                                                                                                                                                                                                                                                                                                                                                                                                                                                                                                                                                                                                                                     | online            |
|             |                                                                                                                                                                                                                                                                                                                                                                                                                                                                                                                                                                                                                                                                                                     | learning.         |
| 7. Knowled  | 1. Are you ready                                                                                                                                                                                                                                                                                                                                                                                                                                                                                                                                                                                                                                                                                    | 1. Knowing the 3  |
| ge          | for the aspect                                                                                                                                                                                                                                                                                                                                                                                                                                                                                                                                                                                                                                                                                      | materials that    |
|             | of knowledge                                                                                                                                                                                                                                                                                                                                                                                                                                                                                                                                                                                                                                                                                        | will be           |
|             | in                                                                                                                                                                                                                                                                                                                                                                                                                                                                                                                                                                                                                                                                                                  | studied in the    |
|             | participating                                                                                                                                                                                                                                                                                                                                                                                                                                                                                                                                                                                                                                                                                       | PTM class.        |
|             | in PTM?                                                                                                                                                                                                                                                                                                                                                                                                                                                                                                                                                                                                                                                                                             | 2. Understandin   |
|             | (Scale 1 -5)                                                                                                                                                                                                                                                                                                                                                                                                                                                                                                                                                                                                                                                                                        | g materials       |
|             |                                                                                                                                                                                                                                                                                                                                                                                                                                                                                                                                                                                                                                                                                                     | 5 111101101       |