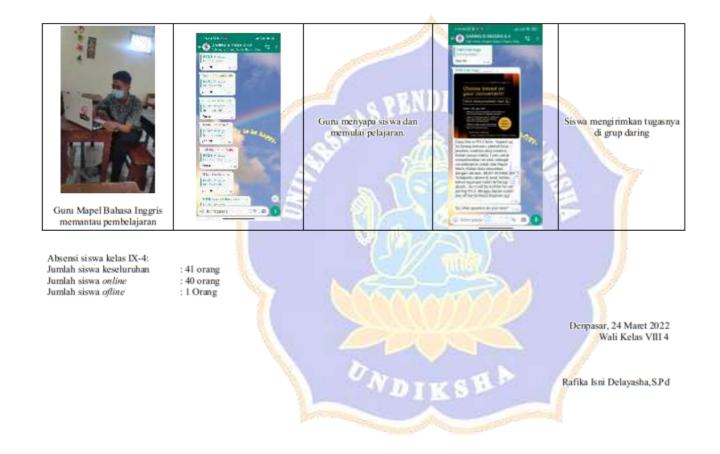

r>bias mengikuti daring<br>dengan baik. |

Mengetahui Pengawas SMP PGRI 8 Denpasar

Dra. Ni Nyoman Kartiniasih, M.Pd NIP. 19631222 198803 2 006 Denpasar, 24 Maret 2022 Kepala SMP PGRI 8 Denpasar

I Ketut Gede Adi Trisna Sugara, ST., M.Pd NIP

## FOTO KEGIATAN KAMIS, 24 MARET 2022 Siswa melakukan presensi dengan sel fi dan mengisi identitas diri, lengkap dengan Salah satu swafoto peserta didik. tanggal presensi. Wali kelas memantau pembelajaran 0 999. ... Subscriptions Tart and Tart and Sar and Tart and Tart and Are a the se frike-star antida h And a second sec 41.14. 97.4 Siswa memulai pelajaran Guru memberikan tugas dengan absen kepada siswa. Lister Lister and de sine And a second sec 10 at 10 at 1 Guru Mapel prakarya 0.0 memantau proses Store way to aver be pembelajaran. Silver . - e









PERWAKILAN YAYASAN PEMBINA LEMBAGA PENDIDIKAN (PYPLP) KOTA PGRI DENPASAR SMP PGRI 8 DENPASAR Terakreditasi "A" SK. No.536/BAP-SMALL/X/2016/ NPSN : 50103158, NSS : 204220901501 A lamat : Jl. Cokroaminoto Gang Angsoka Ubung Denpasar Telp(0361) 428182 Email : griasta8denpasar@gmail.com, Website : https://www.smppgri8dps.sc.id

## DATA HASIL PEMANTAUAN PENGAWAS SEKOLAH PADA WILAYAH BINAAN SMP PGRI 8 DENPASAR

1.0

| NO | ARI/<br>IGGAL     | SMP                      | URAIAN KEGIATAN DI<br>SEKOLAH