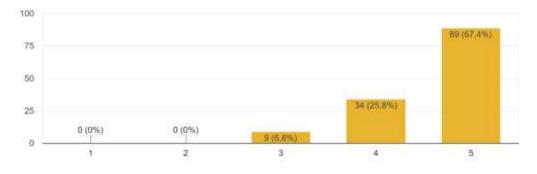

ipelajari di kelas PTM. 132 jawaban



2. Memahami materi-materi selama daring sehingga PTM menjadi sarana untuk menunjukkan aspek pengetahuan selama ini.



3. Siap mengeksplorasi ilmu pengetahuan melalui kegiatan PTM 132 jawaban



#### 8) Psychomotor Aspect in Following Offline Learning

1. Siap melakukan presentasi-presentasi di kelas PTM. 132 jawaban



4. Siap melakukan praktikum di kelas PTM. 132 jawaban



5. Siap mengimplementasikan pengetahuan di kelas PTM. 132 jawaban



### 9) Expected Offline Learning Circumstances

1. Kelas PTM diisi dengan kegiatan yang menyenangkan. 132 jawaban



2. Kelas PTM diisi dengan mempelajari materi layaknya kelas sebelum masa pandemi. 132 jawaban



3. Kelas PTM diisi dengan games dan hal seru lainnya tanpa ada materi pembelajaran. 132 jawaban





Kelas PTM diisi dengan diskusi-diskusi tentang fenomena yang terjadi di kehidupan sehari-hari.
 Jawaban

5. Kelas PTM diisi dengan membahas hal-hal yang kurang selama kelas daring. 132 jawaban



# Appendix 2.3 Questionnaire Data of Re-transition of Online into Offline Learning

| Online or Offline? Are you ready for the