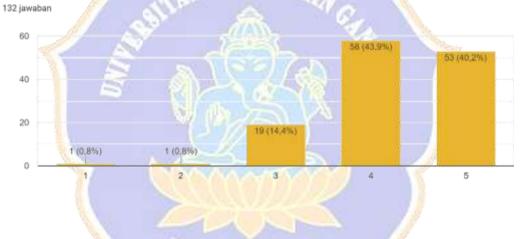

|             |                                                                                                                                                                                                                                                                                                                                                                                                                                                                                                                                                                                                                                                                                                     | b. Already, but   |
|-------------|-----------------------------------------------------------------------------------------------------------------------------------------------------------------------------------------------------------------------------------------------------------------------------------------------------------------------------------------------------------------------------------------------------------------------------------------------------------------------------------------------------------------------------------------------------------------------------------------------------------------------------------------------------------------------------------------------------|-------------------|
|             |                                                                                                                                                                                                                                                                                                                                                                                                                                                                                                                                                                                                                                                                                                     | with some         |
|             |                                                                                                                                                                                                                                                                                                                                                                                                                                                                                                                                                                                                                                                                                                     | considerations.   |
|             |                                                                                                                                                                                                                                                                                                                                                                                                                                                                                                                                                                                                                                                                                                     | c. Lack of        |
|             |                                                                                                                                                                                                                                                                                                                                                                                                                                                                                                                                                                                                                                                                                                     | permission.       |
|             |                                                                                                                                                                                                                                                                                                                                                                                                                                                                                                                                                                                                                                                                                                     | d. Not allowed at |
|             |                                                                                                                                                                                                                                                                                                                                                                                                                                                                                                                                                                                                                                                                                                     | all.              |
| 6. Attitude | 1. Are you                                                                                                                                                                                                                                                                                                                                                                                                                                                                                                                                                                                                                                                                                          | 1. Mentally 7     |
|             | ready in terms                                                                                                                                                                                                                                                                                                                                                                                                                                                                                                                                                                                                                                                                                      | prepared to       |
|             | of attitude in                                                                                                                                                                                                                                                                                                                                                                                                                                                                                                                                                                                                                                                                                      | study at          |
|             | participating in                                                                                                                                                                                                                                                                                                                                                                                                                                                                                                                                                                                                                                                                                    | school on a       |
|             | PTM? (Scale 1-                                                                                                                                                                                                                                                                                                                                                                                                                                                                                                                                                                                                                                                                                      | PTM basis.        |
|             | 5)                                                                                                                                                                                                                                                                                                                                                                                                                                                                                                                                                                                                                                                                                                  | 2. Physically     |
|             | 5)                                                                                                                                                                                                                                                                                                                                                                                                                                                                                                                                                                                                                                                                                                  | ready to          |
|             |                                                                                                                                                                                                                                                                                                                                                                                                                                                                                                                                                                                                                                                                                                     | study at          |
|             | A CONTRACTOR OF THE OWNER                                                                                                                                                                                                                                                                                                                                                                                                                                                                                                                                                                                                                                                                           | school on a       |
|             |                                                                                                                                                                                                                                                                                                                                                                                                                                                                                                                                                                                                                                                                                                     | PTM basis.        |
|             | ALC: N                                                                                                                                                                                                                                                                                                                                                                                                                                                                                                                                                                                                                                                                                              | 3. Ready to       |
| 1           | S VM                                                                                                                                                                                                                                                                                                                                                                                                                                                                                                                                                                                                                                                                                                | socialize with    |
|             | SUP.                                                                                                                                                                                                                                                                                                                                                                                                                                                                                                                                                                                                                                                                                                | friends.          |
|             |                                                                                                                                                                                                                                                                                                                                                                                                                                                                                                                                                                                                                                                                                                     |                   |
|             | Se 12                                                                                                                                                                                                                                                                                                                                                                                                                                                                                                                                                                                                                                                                                               | 4. Ready to       |
|             |                                                                                                                                                                                                                                                                                                                                                                                                                                                                                                                                                                                                                                                                                                     | socialize with    |
|             |                                                                                                                                                                                                                                                                                                                                                                                                                                                                                                                                                                                                                                                                                                     | teachers and      |
|             |                                                                                                                                                                                                                                                                                                                                                                                                                                                                                                                                                                                                                                                                                                     | school            |
|             |                                                                                                                                                                                                                                                                                                                                                                                                                                                                                                                                                                                                                                                                                                     | employees.        |
|             | 1257                                                                                                                                                                                                                                                                                                                                                                                                                                                                                                                                                                                                                                                                                                | 5. Ready to       |
|             |                                                                                                                                                                                                                                                                                                                                                                                                                                                                                                                                                                                                                                                                                                     | adapt again       |
|             |                                                                                                                                                                                                                                                                                                                                                                                                                                                                                                                                                                                                                                                                                                     | with the shift    |
| 1.0         |                                                                                                                                                                                                                                                                                                                                                                                                                                                                                                                                                                                                                                                                                                     | from online       |
|             |                                                                                                                                                                                                                                                                                                                                                                                                                                                                                                                                                                                                                                                                                                     | to offline        |
|             |                                                                                                                                                                                                                                                                                                                                                                                                                                                                                                                                                                                                                                                                                                     | learning          |
|             |                                                                                                                                                                                                                                                                                                                                                                                                                                                                                                                                                                                                                                                                                                     | modes.            |
|             | UND1                                                                                                                                                                                                                                                                                                                                                                                                                                                                                                                                                                                                                                                                                                | 6. Ready to       |
|             |                                                                                                                                                                                                                                                                                                                                                                                                                                                                                                                                                                                                                                                                                                     | follow PTM        |
|             |                                                                                                                                                                                                                                                                                                                                                                                                                                                                                                                                                                                                                                                                                                     | with              |
|             | and the second se | discipline.       |
|             |                                                                                                                                                                                                                                                                                                                                                                                                                                                                                                                                                                                                                                                                                                     | 7. Ready to       |
|             |                                                                                                                                                                                                                                                                                                                                                                                                                                                                                                                                                                                                                                                                                                     | change habits     |
|             |                                                                                                                                                                                                                                                                                                                                                                                                                                                                                                                                                                                                                                                                                                     | during            |
|             |                                                                                                                                                                                                                                                                                                                                                                                                                                                                                                                                                                                                                                                                                                     | online            |
|             |                                                                                                                                                                                                                                                                                                                                                                                                                                                                                                                                                                                                                                                                                                     | learning.         |
| 7. Knowled  | 1. Are you ready                                                                                                                                                                                                                                                                                                                                                                                                                                                                                                                                                                                                                                                                                    | 1. Knowing the 3  |
| ge          | for the aspect                                                                                                                                                                                                                                                                                                                                                                                                                                                                                                                                                                                                                                                                                      | materials that    |
|             | of knowledge                                                                                                                                                                                                                                                                                                                                                                                                                                                                                                                                                                                                                                                                                        | will be           |
|             | in                                                                                                                                                                                                                                                                                                                                                                                                                                                                                                                                                                                                                                                                                                  | studied in the    |
|             | participating                                                                                                                                                                                                                                                                                                                                                                                                                                                                                                                                                                                                                                                                                       | PTM class.        |
|             | in PTM?                                                                                                                                                                                                                                                                                                                                                                                                                                                                                                                                                                                                                                                                                             | 2. Understandin   |
|             | (Scale 1 -5)                                                                                                                                                                                                                                                                                                                                                                                                                                                                                                                                                                                                                                                                                        | g materials       |
|             |                                                                                                                                                                                                                                                                                                                                                                                                                                                                                                                                                                                                                                                                                                     | 5 111101101       |

|            |                  | 1                       |                 |     |
|------------|------------------|-------------------------|-----------------|-----|
|            |                  |                         | during online   |     |
|            |                  |                         | so that PTM     |     |
|            |                  |                         | becomes a       |     |
|            |                  |                         | means to        |     |
|            |                  |                         | show aspects    |     |
|            |                  |                         | of knowledge    |     |
|            |                  |                         | so far.         |     |
|            |                  | 3.                      |                 |     |
|            |                  | 5.                      | explore         |     |
|            |                  |                         | science         |     |
|            |                  |                         |                 |     |
|            |                  |                         | through PTM     |     |
| 0 01 111   |                  |                         | activities      |     |
| 8. Skills  | 1. Are you       | ۱.                      | Ready to        | 5   |
|            | ready for the    | 50                      | make            |     |
|            | skill aspects of | 100 miles               | presentations   |     |
|            | participating in |                         | in PTM class.   |     |
|            | PTM? (Scale 1-   | 2.                      | Ready to        |     |
|            | 5) 510           | 000                     | produce text    |     |
|            | and a second     | North Con               | in PTM class.   |     |
|            |                  | 3.                      | Ready to put    |     |
| A.         |                  | 805                     | forward ideas   |     |
|            | S de             | - 1                     | and opinions    |     |
|            | S 51 1 12        |                         | in the PTM      |     |
|            | S MAL            | 10-1                    | class.          |     |
|            |                  | 4.                      |                 |     |
|            | 7.102            |                         | practicum in    |     |
|            | 12 1/2           | TIN                     | PTM class.      | 11  |
|            | N/PESS           | 5.                      |                 |     |
|            |                  | 5.                      | implement       |     |
|            |                  | 98.U                    | knowledge in    |     |
|            |                  | <u> </u>                | the PTM         |     |
|            |                  |                         |                 |     |
| 0          | 1 What is the    | 1                       | class.          | - E |
| 9.         | 1. What is the   | <b>v</b> <sup>1</sup> s |                 | 5   |
| Learning   | PTM class you    | 121                     | are filled      |     |
| activities | expect? (Scale   | Price -                 | with fun        |     |
|            | 1-5)             |                         | activities.     |     |
|            |                  | 2.                      | The PTM         |     |
|            |                  |                         | class is filled |     |
|            |                  |                         | with studying   |     |
|            |                  |                         | material like   |     |
|            |                  |                         | the class       |     |
|            |                  |                         | before the      |     |
|            |                  |                         | pandemic.       |     |
|            |                  | 3.                      | PTM classes     |     |
|            |                  |                         | are filled      |     |
|            |                  |                         | with games      |     |
|            |                  |                         | and other fun   |     |
|            |                  |                         | things          |     |
| l          | 1                | I                       | <i>0</i> ~      | 1   |