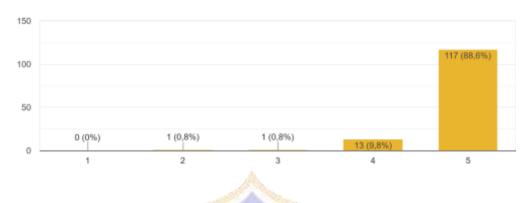

ah.
 Jawaban



5. Siap beradaptasi Kembali dengan peralihan mode belajar daring ke luring. 132 jawaban



### 7) Cognitive Aspect in Following Offline Class

1. Mengetahui materi-materi yang akan dipelajari di kelas PTM. 132 jawaban



2. Memahami materi-materi selama daring sehingga PTM menjadi sarana untuk menunjukkan aspek pengetahuan selama ini.



3. Siap mengeksplorasi ilmu pengetahuan melalui kegiatan PTM 132 jawaban



#### 8) Psychomotor Aspect in Following Offline Learning

1. Siap melakukan presentasi-presentasi di kelas PTM. 132 jawaban



4. Siap melakukan praktikum di kelas PTM. 132 jawaban



5. Siap mengimplementasikan pengetahuan di kelas PTM. 132 jawaban



### 9) Expected Offline Learning Circumstances

1. Kelas PTM diisi dengan kegiatan yang menyenangkan. 132 jawaban



2. Kelas PTM diisi dengan mempelajari materi layaknya kelas sebelum masa pandemi. 132 jawaban



3. Kelas PTM diisi dengan games dan hal seru lainnya tanpa ada materi pembelajaran. 132 jawaban





Kelas PTM diisi dengan diskusi-diskusi tentang fenomena yang terjadi di kehidupan sehari-hari.
 Jawaban

5. Kelas PTM diisi dengan membahas hal-hal yang kurang selama kelas daring. 132 jawaban



# Appendix 2.3 Questionnaire Data of Re-transition of Online into Offline Learning

| Online or Offline? Are you ready for the