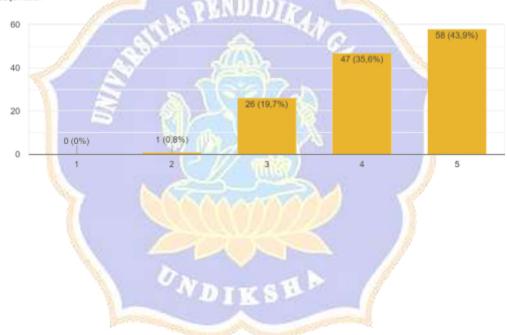

ra mental untuk belajar di sekolah secara PTM. 132 jawaban



Siap untuk bersosialisasi dengan guru dan pegawai sekolah.
 Jawaban



5. Siap beradaptasi Kembali dengan peralihan mode belajar daring ke luring. 132 jawaban



### 7) Cognitive Aspect in Following Offline Class

1. Mengetahui materi-materi yang akan dipelajari di kelas PTM. 132 jawaban



2. Memahami materi-materi selama daring sehingga PTM menjadi sarana untuk menunjukkan aspek pengetahuan selama ini.



3. Siap mengeksplorasi ilmu pengetahuan melalui kegiatan PTM 132 jawaban



#### 8) Psychomotor Aspect in Following Offline Learning

1. Siap melakukan presentasi-presentasi di kelas PTM. 132 jawaban



4. Siap melakukan praktikum di kelas PTM. 132 jawaban



5. Siap mengimplementasikan pengetahuan di kelas PTM. 132 jawaban



### 9) Expected Offline Learning Circumstances

1. Kelas PTM diisi dengan kegiatan yang menyenangkan. 132 jawaban



2. Kelas PTM diisi dengan mempelajari materi layaknya kelas sebelum masa pandemi. 132 jawaban



3. Kelas PTM diisi dengan games dan hal seru lainnya tanpa ada materi pembelajaran. 132 jawaban





Kelas PTM diisi dengan diskusi-diskusi tentang fenomena yang terjadi di kehidupan sehari-hari.
 Jawaban

5. Kelas PTM diisi dengan membahas hal-hal yang kurang selama kelas daring. 132 jawaban



# Appendix 2.3 Questionnaire Data of Re-transition of Online into Offline Learning

| Online or Offline? Are you ready for the