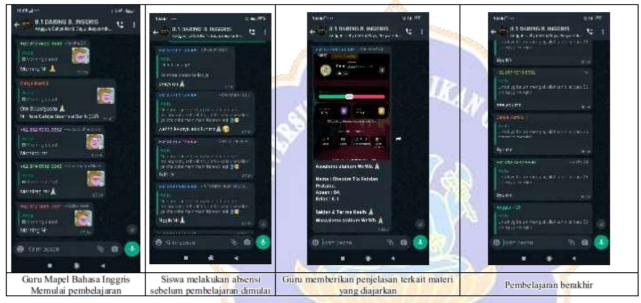

jaran</li> <li>Melakukan review terkait<br/>apa saja yang terjadi</li> </ol> | Kegiatan pembelajaran untuk<br>kelas VIII, khasusnya VIII.1<br>sesuai dengan jadwal yang telah<br>disampaikan oleh Wali Kelas<br>masing-masing. Siswa Kelas<br>VIII 1 pada Senin, 10 Maret<br>2021 mengikuti kelas daring<br>dengan mata pelajaran Bahasa<br>Inggris Bahasa Bali, Penjaskes,<br>dan PKN | Peserta didik<br>mengungkakan<br>permasalahan seperti<br>minimnya bantuan<br>selama daring dan<br>support dirumah.<br>Sehingga, peserta<br>didik harus bertemu<br>dengan wali dan guru<br>BK di sekolah | Peserta didik diundang<br>untuk belajar di sekolah.<br>Mengikuti pola belajar<br>kerjasama antara peserta<br>didik yang aktif di daring<br>dan yang kurang aktif di<br>daring. |



## FOTO KEGIATAN SENIN, 10 Maret 2021









VNDIKSEN.