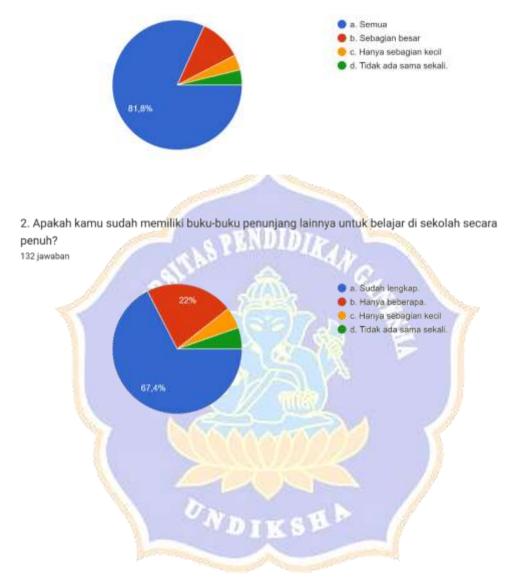

| Readiness<br>Aspects | Items                                                                                     | Questions                                                                                                                                                                                                                                                                                                                                                                                                                                                                                             | Frequency |
|----------------------|-------------------------------------------------------------------------------------------|-------------------------------------------------------------------------------------------------------------------------------------------------------------------------------------------------------------------------------------------------------------------------------------------------------------------------------------------------------------------------------------------------------------------------------------------------------------------------------------------------------|-----------|
| 1. Clothes           | 1) Do you<br>already have all<br>the necessary<br>uniforms to go<br>to school in<br>full? | <ol> <li>Do you<br/>already have<br/>all the<br/>necessary<br/>uniforms to<br/>go to school<br/>in full?</li> <li>All</li> <li>Most</li> <li>Just a<br/>small n</li> <li>Nothing<br/>at all.</li> <li>If the<br/>uniform you<br/>have is not<br/>complete/doe<br/>s not exist at<br/>all, do you<br/>already have<br/>other clothes<br/>that are in<br/>accordance<br/>with school<br/>regulations?</li> <li>All</li> <li>Most</li> <li>Just a<br/>small part</li> <li>Nothing<br/>at all.</li> </ol> | 2         |
|                      | 2) Is it possible<br>to buy school<br>uniforms for<br>ptm that will<br>take place?        | <ol> <li>Is it possible<br/>to buy school<br/>uniforms for<br/>ptm that will<br/>take place?</li> <li>a. Highly<br/>possible</li> <li>b. Allow</li> <li>c. Less possible</li> <li>d. Not possible</li> </ol>                                                                                                                                                                                                                                                                                          | 1         |

Questionnaire 2. Readiness of Joining Face-to-Face Meeting (PTM)

| 2. Book               | 1. Do you<br>already have<br>all the<br>textbooks<br>needed to go<br>to school in<br>full? | <ol> <li>Do you<br/>already have<br/>all the<br/>textbooks<br/>needed to go<br/>to school in<br/>full?</li> <li>All</li> <li>Most</li> <li>Only a small<br/>part</li> <li>Nothing at<br/>all.</li> <li>Do you<br/>already have<br/>other<br/>supporting<br/>books to<br/>study in full<br/>school?</li> <li>It's complete.</li> <li>Just a few.</li> <li>Only a small<br/>part</li> <li>Nothing at<br/>all.</li> </ol> | 2 |
|-----------------------|--------------------------------------------------------------------------------------------|------------------------------------------------------------------------------------------------------------------------------------------------------------------------------------------------------------------------------------------------------------------------------------------------------------------------------------------------------------------------------------------------------------------------|---|
| 3. Transpor<br>tation | 1. How do<br>you go to school<br>to study face-to-<br>face?                                | <ol> <li>How do you<br/>go to school<br/>to study face-<br/>to-face?</li> <li>Carrying a<br/>private<br/>vehicle.</li> <li>Delivered by<br/>parents.</li> <li>Riding public<br/>transport.</li> <li>On foot.</li> <li>Is access to<br/>school one of<br/>the obstacles<br/>for you to<br/>attend face-</li> </ol>                                                                                                      | 2 |