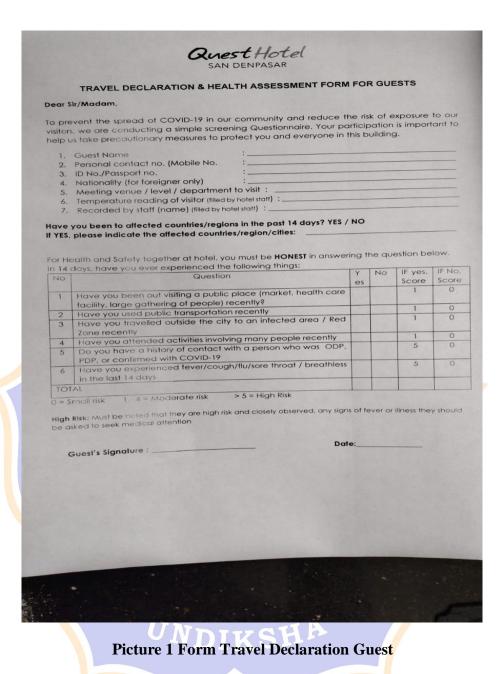

## **APPENDICES**

|    |    | Conto          | B<br>mber 2022                                                                                                                                                                                                                                                                                                                                                                                                                                                                                                                                                                                                                                                                                      | C                      | D    | E    | TE   | G    | Tim  | I. st | C.   |       |      |      |      |      |      |       |      |      |            |         |   |
|----|----|----------------|-----------------------------------------------------------------------------------------------------------------------------------------------------------------------------------------------------------------------------------------------------------------------------------------------------------------------------------------------------------------------------------------------------------------------------------------------------------------------------------------------------------------------------------------------------------------------------------------------------------------------------------------------------------------------------------------------------|------------------------|------|------|------|------|------|-------|------|-------|------|------|------|------|------|-------|------|------|------------|---------|---|
|    |    | - and a second | Tiber 2022                                                                                                                                                                                                                                                                                                                                                                                                                                                                                                                                                                                                                                                                                          |                        |      | 1000 | -    | 0    | H    | 1     | 1    | ĸ     | L    | M    | N    | 0    | P    | 0     | R    | s I  | -          | and the |   |
|    |    | -              | No Nama                                                                                                                                                                                                                                                                                                                                                                                                                                                                                                                                                                                                                                                                                             |                        | -    | -    | -    | -    | 1    |       |      |       | 1.   | 1    | 100  |      |      |       |      |      | T          | 0       |   |
| 4  |    | NO             |                                                                                                                                                                                                                                                                                                                                                                                                                                                                                                                                                                                                                                                                                                     | Department             | ment |      |      |      |      |       |      |       |      |      |      |      |      |       |      |      |            |         |   |
| 58 | 10 | 54             | I Gusti Ngurah Agung Tri Laksamana Wedha (Training)                                                                                                                                                                                                                                                                                                                                                                                                                                                                                                                                                                                                                                                 |                        | 1    | 2    | 3    | 4    | 5    | 6     | 7    | 8     | 9    | 10   | 11   | 12   | -    | -     |      | _    |            |         |   |
| 59 | 1  | 55             | Ni Kadek Rimayanti (Training)                                                                                                                                                                                                                                                                                                                                                                                                                                                                                                                                                                                                                                                                       | Housekeeping           |      |      |      |      |      | 35,5  |      | -     |      |      |      | M    | 13   | 34    | 15   | 16   | 17         | 18      |   |
| 60 | x  |                | Ni Kadek Ana Santika Devi (Training)                                                                                                                                                                                                                                                                                                                                                                                                                                                                                                                                                                                                                                                                | Housekeeping           |      |      |      |      |      |       |      |       | -    | 125  | 35,4 | -    | -    | _     |      |      |            | 35,6    | 2 |
| 61 | 5  |                | I Made Agus Ardiasa (Training)                                                                                                                                                                                                                                                                                                                                                                                                                                                                                                                                                                                                                                                                      | Housekeeping           | 35,9 | 35,9 |      |      |      |       |      |       | -    |      | -    | -    | 35,9 | _     | _    | _    |            |         |   |
| 62 | 5  |                |                                                                                                                                                                                                                                                                                                                                                                                                                                                                                                                                                                                                                                                                                                     | Housekeeping           | 35,4 | 36,0 | 35,9 | 35,8 | 35,9 |       |      | 35,9  | 35,9 | 35,9 | 35,7 | -    | -    |       | -    |      |            | 35,9    |   |
| 63 | 5  | 0              | Bagus Made Mahesa Aditya (Training)<br>Yulian Tri Permana Arisetiadi                                                                                                                                                                                                                                                                                                                                                                                                                                                                                                                                                                                                                                | Housekeeping           |      |      |      |      |      |       |      | 33,9  | 33,9 | 33,9 | 35,7 | 35,9 | -    | 35,9  | 35,9 | 36,0 | 35,9       | 35,8    |   |
| 64 | 6  | -              | Wayan Maker                                                                                                                                                                                                                                                                                                                                                                                                                                                                                                                                                                                                                                                                                         | Front Office           |      |      |      |      |      |       | 36.1 | 1 1 7 |      | -    | -    |      |      | -     | _    |      |            |         | 1 |
| 65 | 61 | -              |                                                                                                                                                                                                                                                                                                                                                                                                                                                                                                                                                                                                                                                                                                     | Front Office           | 36.1 | 36.2 | 36.2 | 36.5 | 36.5 |       |      |       | 36.1 | 36   | 36.3 | 36   | -    | -     | _    | _    |            |         | 4 |
| 56 |    | _              | Ni Kadek Adi Ariantini                                                                                                                                                                                                                                                                                                                                                                                                                                                                                                                                                                                                                                                                              | Front Office           | 36.4 | 36   |      | 36.3 | 35.8 | 35.9  | 35.5 | 36.1  | 35.9 | 30   | 36.1 | 36.5 | 35.8 | 36.2  | -    |      |            |         | 4 |
| 50 | 62 |                | II Kadek Eri Dwipayanti                                                                                                                                                                                                                                                                                                                                                                                                                                                                                                                                                                                                                                                                             | Front Office           | 36,0 |      | 36.2 |      | 36   | 35.5  | 36.1 |       | 36.3 | 36.1 | 30.1 | 36.3 |      | -     | 36.1 |      | 36.1       |         | 4 |
|    | 63 |                |                                                                                                                                                                                                                                                                                                                                                                                                                                                                                                                                                                                                                                                                                                     | Front Office           | 1.10 |      |      |      |      |       |      |       | 50.5 | 20.5 |      | 30.3 | 36   | 36.1  | -    | 36,0 | 36.3       | 38.1    | 4 |
| 8  | 64 |                |                                                                                                                                                                                                                                                                                                                                                                                                                                                                                                                                                                                                                                                                                                     | Front Office           | 35.8 | 36   |      |      | 35.8 | 36.1  | 36   | 36    |      |      | -    | 35.8 | 36.3 | -     | -    |      |            |         | 4 |
| 9  | 65 | Ke             | etut Apriani                                                                                                                                                                                                                                                                                                                                                                                                                                                                                                                                                                                                                                                                                        | Front Office           | 35.8 | 36   | 36   | 36.1 | 36.1 |       |      | 35.8  | 35.8 | 36.3 | 36   | 33.8 | 20.3 | -     | -    | 36.5 |            |         | 4 |
| D  | 66 | IK             | (adek Agus Edy Ardana (DW)                                                                                                                                                                                                                                                                                                                                                                                                                                                                                                                                                                                                                                                                          | Front Office           |      |      | 36.1 | 36.2 | 36.1 |       | 36.3 | 33.0  | 33.8 | 35.9 | 36.1 |      |      | -     | 35.8 | _    |            |         | 4 |
|    | 67 | M              | arin Darmasyah Putra ( DW )                                                                                                                                                                                                                                                                                                                                                                                                                                                                                                                                                                                                                                                                         | Front Office           | 36.0 | 35.9 |      | 36.0 | 35.9 | 36.1  | 36.1 | 36.1  |      | 36.3 | 36.2 | 35.1 | 36   | 36.1  | -    | 35,8 | -          | 36.1    |   |
|    | 68 | Gu             | isti Ngurah Asoka Wiradarma ( Training )                                                                                                                                                                                                                                                                                                                                                                                                                                                                                                                                                                                                                                                            | Front Office           | 35.9 | 36   | 35.9 | 36,1 | 22.5 | 35.6  | 35.5 | 35.5  | 35.5 | 36   | 35.9 | 33.1 | 36.1 | 35.9  | -    | 36   |            | 54      |   |
|    | 69 |                |                                                                                                                                                                                                                                                                                                                                                                                                                                                                                                                                                                                                                                                                                                     | Front Office           | 35.9 |      | 36.0 | 36.0 | 36.0 | 36,2  |      | 36.2  | 33.3 | 36.2 |      |      | -    | 0.000 | 36.1 | -    |            | 33.5    |   |
|    | 70 | Ni             |                                                                                                                                                                                                                                                                                                                                                                                                                                                                                                                                                                                                                                                                                                     | ront Office            | 35.9 | 36.0 | 20,0 | 35.9 | 36.1 | 30,2  | 30,0 | 35,9  | 35,4 | 38.2 | 36,2 | 36,2 | -    | 35,9  | 36.1 | 36,2 |            | 35,     |   |
|    | 71 | -              |                                                                                                                                                                                                                                                                                                                                                                                                                                                                                                                                                                                                                                                                                                     | ront Office            | 36,3 | 35,9 | 35.7 | 36.1 | 35,9 | 36.3  |      | 22,2  | 35,9 | 38.1 | 36,0 | 36,4 | -    | 36,2  | -    | 35,3 |            |         |   |
|    | 72 |                |                                                                                                                                                                                                                                                                                                                                                                                                                                                                                                                                                                                                                                                                                                     | 8 Service              |      | 36   | 36.3 | 36.3 | 33,5 | 30,3  | 35.9 | 35.6  | 35.6 | 36.6 | 35.9 | -    | -    | 36.9  | -    |      | a thinking | 36      |   |
|    | 73 | 1000           |                                                                                                                                                                                                                                                                                                                                                                                                                                                                                                                                                                                                                                                                                                     | 6 Service              | 35.5 | 36.1 | 36.2 | 30.3 | 36.3 |       | 36.1 | 35.8  | 35.0 | 35.9 | 1000 | 23.8 | 35.8 | -     | 36.5 |      | -          | +       |   |
| 1  | 74 | -              | The second se                                                                                                                                                                                                                                                                                                                                                                                                                                                                                                                                                                                     | 8 Service              |      | 50.4 | 20.0 |      | 50.5 |       | 30.1 | 33.0  | 20,7 | 33.9 | 33.0 | -    | 33.0 | 20.3  | -    |      |            |         |   |
| -  | 75 |                |                                                                                                                                                                                                                                                                                                                                                                                                                                                                                                                                                                                                                                                                                                     | 8 Service              | 36.2 | 35.9 | 36.2 | 36.1 | 35.9 | 36.4  |      | 35.8  | 36.4 | 36.7 | 36.6 | 35.2 | 36   |       | 38.8 | 36.3 | 35,9       | 1 10    |   |
| -  |    |                |                                                                                                                                                                                                                                                                                                                                                                                                                                                                                                                                                                                                                                                                                                     |                        | 36.2 | 36.3 | 35.9 | 36.5 | 35.6 | 36.5  |      | 35.6  | 35.9 | 36.8 |      | -    | -    |       | 36.1 |      | 36,3       |         |   |
| -  |    |                | And the second se | 8 Service<br>8 Service | 35.9 | 36.1 | 35.9 | 36.3 | 23.0 | 35.9  | 36.2 | 35.0  | 35.9 | 35.9 | -    | 20.0 | 36.2 |       |      |      | 34.1       |         |   |