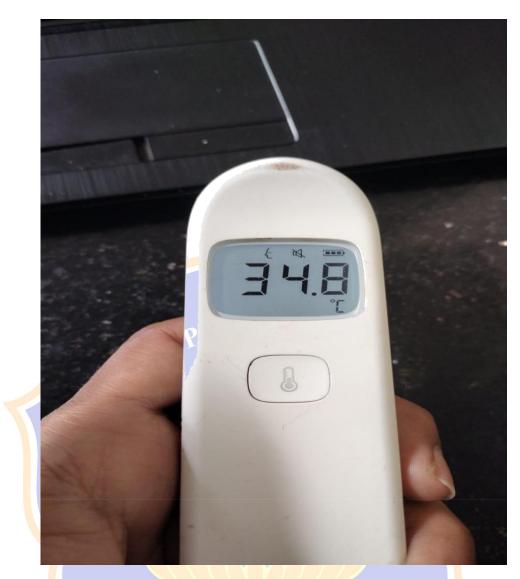

## Picture 2 Check The Temperature of The Hotel Employees

## Picture 3 Body Temperature Gauge

UNDIKSHA