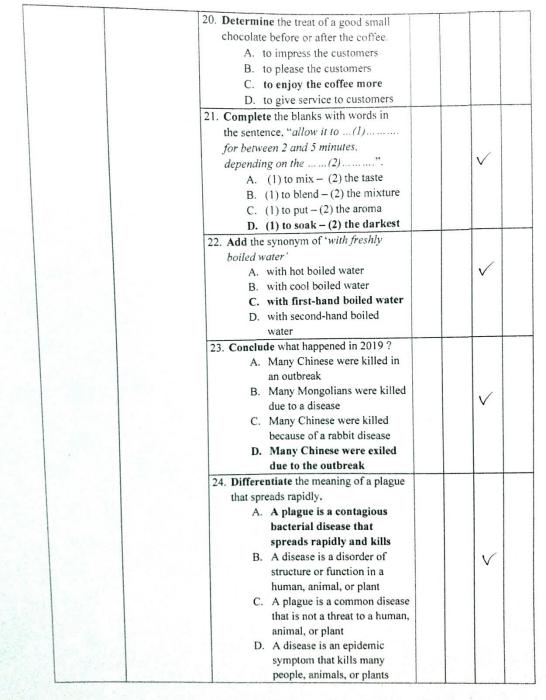

|            | _                                     |                                          | Score Judgement |     |   |   |
|------------|---------------------------------------|------------------------------------------|-----------------|-----|---|---|
| Indicators | Descriptors                           | Items                                    | 1               | 2   | 3 | 4 |
|            |                                       |                                          | 1               | 4   | 5 | - |
| Main Idea  | Main idea is a                        | 1. <b>Determine the main idea</b> of the |                 |     |   |   |
|            | complete                              | above text correctly.                    |                 |     |   |   |
|            | sentence with                         | A. J.F.Kennedy's personal                |                 |     |   |   |
|            | topic and                             | hobby in US politics                     |                 |     |   |   |
|            | illustrate the                        | B. J.F.Kennedy's professional            |                 |     |   |   |
|            | general idea of                       | career in government                     |                 |     |   |   |
|            | the text.                             | C. J.F.Kennedy's first                   |                 |     |   |   |
|            | N N                                   | experience as a US president             |                 | 199 |   |   |
|            |                                       | D. J.F.Kennedy's personal                |                 |     |   |   |
|            |                                       | characters                               |                 |     |   |   |
|            |                                       | 2. Complete the text's main idea from    |                 |     |   |   |
|            |                                       | this quote, " he created a world of      |                 |     |   |   |
|            |                                       | his own, but instead of squeezing oil    |                 |     |   |   |
|            |                                       | paint, he squeezed people to create his  |                 | 9   |   |   |
|            |                                       | own personal world ".                    | 50              |     |   |   |
|            |                                       | A. He is an egocentric and loyal         |                 |     |   |   |
|            |                                       | person                                   | 18              |     |   |   |
|            |                                       | B. He is an egocentric and               |                 |     |   |   |
|            |                                       | artistic person                          |                 |     |   |   |
|            |                                       | C. He is an egocentric and               |                 |     |   |   |
|            |                                       | forceful person                          |                 |     |   |   |
|            |                                       | <b>D.</b> He is a kind and a jealous     |                 |     |   |   |
|            | · · · · · · · · · · · · · · · · · · · | person                                   |                 |     |   |   |
|            |                                       | 3. Add a paraphrase to describe          |                 |     |   |   |
|            |                                       | J.F.Kennedy's main character.            |                 |     |   |   |
|            |                                       | A. He is thinking of himself             |                 |     |   |   |
|            |                                       | without regard for the others'           |                 |     |   |   |
|            |                                       | thoughts                                 |                 |     |   |   |
|            |                                       | C                                        |                 |     |   |   |
|            |                                       | B. He is thinking of himself             |                 |     |   |   |
|            |                                       | without regard for the                   |                 |     |   |   |
|            |                                       | others and assertive.                    |                 |     |   |   |
|            |                                       | C. He is thinking of himself             |                 |     |   |   |
|            |                                       | without regard for the others'           |                 |     |   |   |
|            |                                       | desires                                  |                 |     |   |   |

|                                                                                     | D. He is thinking of himself<br>without regard for the others'<br>feelings         4. Summarize the general idea of the<br>above text.         A. Michael Jackson's pop-<br>singing experience         B. Michael Jackson's singing<br>experience in college         C. Michael Jackson's book<br>collection in library         5. Differentiate his major experience<br>pointed out in the text.         A. He collected different books<br>for singing         B. He was a self-learning person<br>in career         C. He was an autodidact<br>owning many books         D. He was a self-taught person<br>without ambition         6. Re-write in a simple English the<br>quote," he was pretty self-taught and<br>owned more than 10,000 books in his<br>collection".         A. Michael Jackson was very<br>pretty who owned many<br>books |
|-------------------------------------------------------------------------------------|--------------------------------------------------------------------------------------------------------------------------------------------------------------------------------------------------------------------------------------------------------------------------------------------------------------------------------------------------------------------------------------------------------------------------------------------------------------------------------------------------------------------------------------------------------------------------------------------------------------------------------------------------------------------------------------------------------------------------------------------------------------------------------------------------------------------------------------------------|
|                                                                                     | D. He was a self-taught person without ambition         6. Re-write in a simple English the quote," he was pretty self-taught and owned more than 10,000 books in his collection".         A. Michael Jackson was very                                                                                                                                                                                                                                                                                                                                                                                                                                                                                                                                                                                                                           |
| Specific Specific<br>ideas informat<br>specific<br>the text<br>support<br>idea that | dea of<br>ohind legs and large feet, and a large<br>muscular tail to keep it balanced while<br>he mainin motion".                                                                                                                                                                                                                                                                                                                                                                                                                                                                                                                                                                                                                                                                                                                                |

| containing in the | physical characteristics                       |     |     |  |
|-------------------|------------------------------------------------|-----|-----|--|
| _                 |                                                |     |     |  |
| paragraph.        | B. It describes the kangaroo's                 |     |     |  |
|                   | physical ability to move                       |     |     |  |
|                   | around                                         |     |     |  |
|                   | C. It describes the kangaroo's                 |     |     |  |
|                   | bodily and balanced                            |     |     |  |
|                   | locomotion                                     |     |     |  |
|                   | D. It describes the kangaroo's                 |     |     |  |
|                   | muscular agility to balance in                 |     |     |  |
|                   | motion                                         |     |     |  |
|                   | 8. <b>Complete</b> the blanks with appropriate |     |     |  |
|                   | information about the kangaroo, "The           |     |     |  |
|                   | kangaroo's strong tail                         |     |     |  |
|                   |                                                |     |     |  |
|                   | A. functions to keep it moving                 |     |     |  |
|                   | around quickly                                 |     |     |  |
|                   | B. functions to ke <mark>ep i</mark> t         |     |     |  |
|                   | balanced while moving                          |     |     |  |
|                   | C. functions to power it while                 |     |     |  |
|                   | moving around                                  |     |     |  |
|                   | D. functions to balance out the                |     | -   |  |
|                   | legs and feet                                  | 7   | 5   |  |
| S                 | 9. Please, add a specific explanation          |     |     |  |
| 0                 | about the kangaroo's motion.                   |     |     |  |
|                   | A. The kangaroo's hind legs,                   |     |     |  |
|                   | feet, and tail push its balanced               |     | le: |  |
|                   | motion                                         | 10  |     |  |
|                   | B. The kangaroo's hind legs,                   |     |     |  |
|                   | feet, and tail manipulate its                  |     |     |  |
|                   | motion                                         |     |     |  |
|                   | C. The kangaroo's hind legs,                   |     |     |  |
|                   | feet, and tail strengthen its                  |     |     |  |
|                   | balanced motion                                |     |     |  |
|                   | D. The kangaroo's hind legs,                   |     |     |  |
|                   | feet, and tail coordinate its                  |     |     |  |
|                   | balanced motion                                |     |     |  |
|                   |                                                |     |     |  |
|                   |                                                |     |     |  |
|                   | 10. Summarize the causes of a car              |     |     |  |
|                   | accident.                                      |     |     |  |
|                   | A. The drivers speed                           |     |     |  |
|                   | excessively beyond rules                       |     |     |  |
|                   | B. The cars are not repaired                   |     |     |  |
|                   | properly by the mechanics                      |     |     |  |
|                   | C. The young motorists are often               |     |     |  |
|                   | brutal in roads                                |     |     |  |
|                   | D. The roads are not well                      |     |     |  |
|                   | ure not wen                                    | I I |     |  |

|                       |                                                                                                                                                                                                                                                                                                                                                                                                                                                                                                                                                                                                                                                                                                                                                                                                                                                                                                                                                                                                                                                                                                                                                                                                                                                                                                                                                                                                                                                                                                                                                                                                                                                                                                                                                                                                                                                                                                                                                                                                                                                                                                                                | maintained by the pedestrians                                                                                                                                                                                                                                                                                                                                                                                                  |   |  |
|-----------------------|--------------------------------------------------------------------------------------------------------------------------------------------------------------------------------------------------------------------------------------------------------------------------------------------------------------------------------------------------------------------------------------------------------------------------------------------------------------------------------------------------------------------------------------------------------------------------------------------------------------------------------------------------------------------------------------------------------------------------------------------------------------------------------------------------------------------------------------------------------------------------------------------------------------------------------------------------------------------------------------------------------------------------------------------------------------------------------------------------------------------------------------------------------------------------------------------------------------------------------------------------------------------------------------------------------------------------------------------------------------------------------------------------------------------------------------------------------------------------------------------------------------------------------------------------------------------------------------------------------------------------------------------------------------------------------------------------------------------------------------------------------------------------------------------------------------------------------------------------------------------------------------------------------------------------------------------------------------------------------------------------------------------------------------------------------------------------------------------------------------------------------|--------------------------------------------------------------------------------------------------------------------------------------------------------------------------------------------------------------------------------------------------------------------------------------------------------------------------------------------------------------------------------------------------------------------------------|---|--|
|                       |                                                                                                                                                                                                                                                                                                                                                                                                                                                                                                                                                                                                                                                                                                                                                                                                                                                                                                                                                                                                                                                                                                                                                                                                                                                                                                                                                                                                                                                                                                                                                                                                                                                                                                                                                                                                                                                                                                                                                                                                                                                                                                                                |                                                                                                                                                                                                                                                                                                                                                                                                                                |   |  |
|                       |                                                                                                                                                                                                                                                                                                                                                                                                                                                                                                                                                                                                                                                                                                                                                                                                                                                                                                                                                                                                                                                                                                                                                                                                                                                                                                                                                                                                                                                                                                                                                                                                                                                                                                                                                                                                                                                                                                                                                                                                                                                                                                                                | <ul> <li>11. Differentiate between good and drunk car drivers.</li> <li>A. Good drivers understand that all road users have a responsibility</li> <li>B. Good drivers understand and obey the law and rules of the road</li> <li>C. Drunk drivers drive under the situation of the streets or roads</li> <li>D. Drunk drivers operate the vehicle in regular speed and</li> </ul>                                              |   |  |
|                       | A REAL PROPERTY OF A REAL PROPER | <ul> <li>responsibility</li> <li>12. Re-write the phrase runs as, "disturbances in certain parts of cars, such as brakes etc".</li> <li>A. The car's parts may be repaired by a good mechanic</li> <li>B. The car's parts may be recharged instantly for safe driving</li> <li>C. The car's parts may be purchased to replace the old ones</li> <li>D. The car's parts may be disturbed by the brake and others</li> </ul>     | 7 |  |
| Textual<br>References | Textual<br>reference is<br>pronouns in<br>reference to<br>specific nouns<br>in the text                                                                                                                                                                                                                                                                                                                                                                                                                                                                                                                                                                                                                                                                                                                                                                                                                                                                                                                                                                                                                                                                                                                                                                                                                                                                                                                                                                                                                                                                                                                                                                                                                                                                                                                                                                                                                                                                                                                                                                                                                                        | <ul> <li>13. Conclude the pronouns expressed in the underlined words, "<u>Nocturnal animal is a 2016 American neo-noir psychological thriller film</u> written, produced and directed by <u>Tom Ford</u> based on the 1993 novel <u>Tony and</u> <u>Susan by Austin Wright</u>" <ul> <li>A. Its-its-his-their-his</li> <li>B. Itself-itself-himself-themselves-himself</li> <li>C. Its-its-his-them-him</li> </ul> </li> </ul> |   |  |