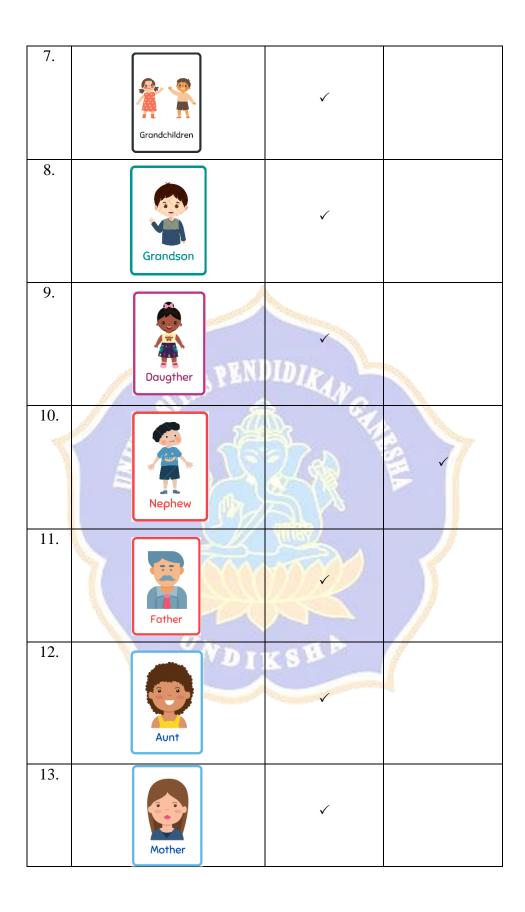

# **Appendices 5. Vocabulary Test Sheet**

5.a Mentioning Family Members Vocabulary

**Subject's Initials:** 

Meeting :

| No  | Pictures | Correct  | Incorrect |
|-----|----------|----------|-----------|
| 1.  |          |          |           |
| 2.  |          | <u> </u> |           |
| 3.  |          |          |           |
| 4.  |          | NDIDE    |           |
| 5.  | MATTAR   |          |           |
| 6.  | 22       |          | E 1       |
| 7.  |          | 50 P.S   | 0         |
| 8.  | la la    |          |           |
| 9.  | 7 1      | MALY     | 2         |
| 10. |          |          | 1         |
| 11. | 6,000    | MALY Y   |           |
| 12. |          |          |           |
| 13. | Ux.      |          |           |
| 14. | 3/2      | IKSE     |           |
| 15. |          |          |           |
| 16. |          |          |           |