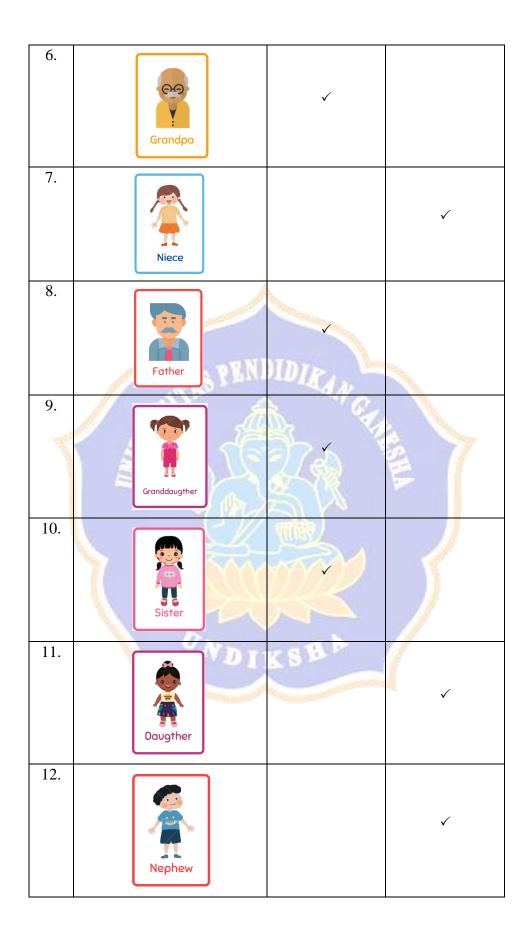

# **Appendices 5. Vocabulary Test Sheet**

5.a Mentioning Family Members Vocabulary

**Subject's Initials:** 

Meeting :

| No  | Pictures | Correct  | Incorrect |
|-----|----------|----------|-----------|
| 1.  |          |          |           |
| 2.  |          | <u> </u> |           |
| 3.  |          |          |           |
| 4.  |          | NDIDE    |           |
| 5.  | MATTAR   |          |           |
| 6.  | 22       |          | E 1       |
| 7.  |          | 50 P.S   | 0         |
| 8.  | la la    |          |           |
| 9.  | 7 1      | MALY     | 2         |
| 10. |          |          | 1         |
| 11. | 6,000    | MALY Y   |           |
| 12. |          |          |           |
| 13. | Ux.      |          |           |
| 14. | 3/2      | IKSE     |           |
| 15. |          |          |           |
| 16. |          |          |           |