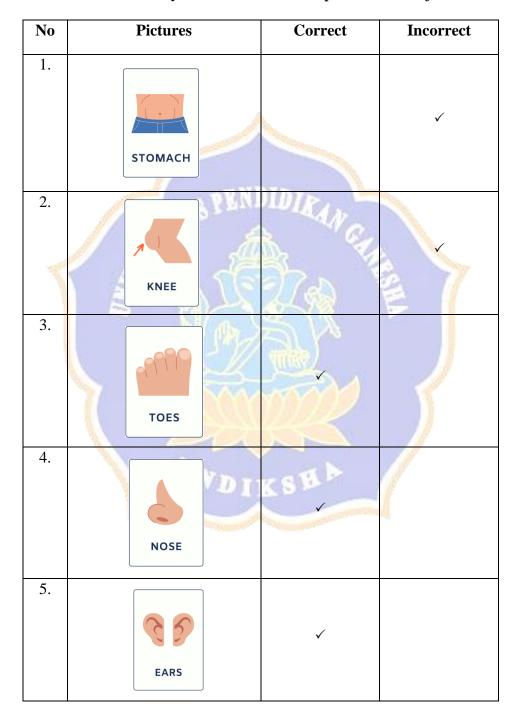

# **Appendices 5. Vocabulary Test Sheet**

5.a Mentioning Family Members Vocabulary

**Subject's Initials:** 

Meeting :

| No  | Pictures | Correct  | Incorrect |
|-----|----------|----------|-----------|
| 1.  |          |          |           |
| 2.  |          | <u> </u> |           |
| 3.  |          |          |           |
| 4.  |          | NDIDE    |           |
| 5.  | MATTAR   |          |           |
| 6.  | 22       |          | E 1       |
| 7.  |          | 50 P.S   | 0         |
| 8.  | la la    |          |           |
| 9.  | 7 1      | MALY     | 2         |
| 10. |          |          | 1         |
| 11. | 6,000    | MALY Y   |           |
| 12. |          |          |           |
| 13. | Ux.      |          |           |
| 14. | 3/2      | IKSE     |           |
| 15. |          |          |           |
| 16. |          |          |           |