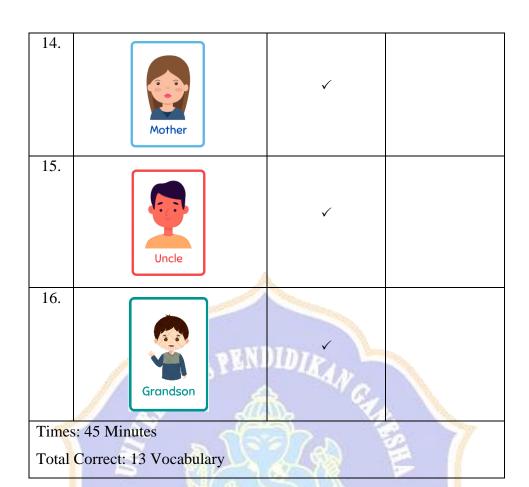

# **Appendices 5. Vocabulary Test Sheet**

5.a Mentioning Family Members Vocabulary

**Subject's Initials:** 

Meeting :

| No  | Pictures | Correct  | Incorrect |
|-----|----------|----------|-----------|
| 1.  |          |          |           |
| 2.  |          | <u> </u> |           |
| 3.  |          |          |           |
| 4.  |          | NDIDE    |           |
| 5.  | MATTAR   |          |           |
| 6.  | 22       |          | E 1       |
| 7.  |          | 50 P.S   | 0         |
| 8.  | la la    |          |           |
| 9.  | 7 1      | MALY     | 2         |
| 10. |          |          | 1         |
| 11. | 6,000    | MALY Y   |           |
| 12. |          |          |           |
| 13. | Ux.      |          |           |
| 14. | 3/2      | IKSE     |           |
| 15. |          |          |           |
| 16. |          |          |           |