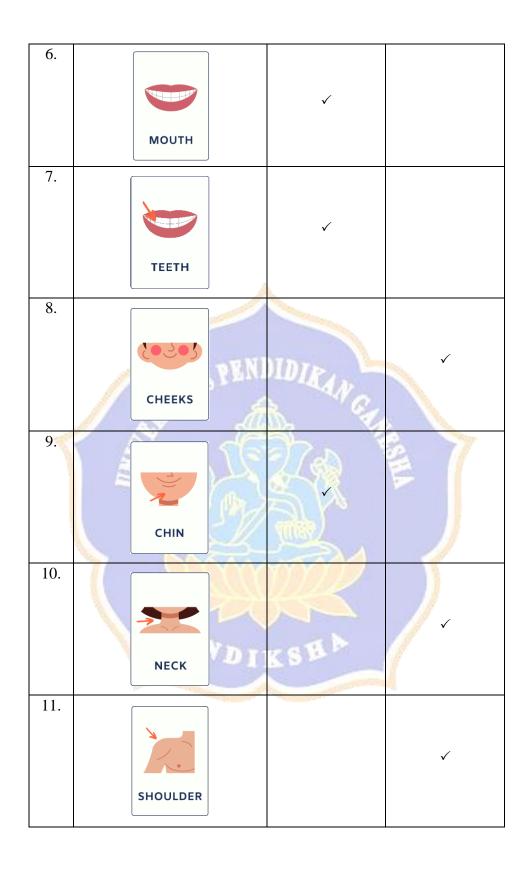

#### 5.b Mentioning Body Parts Vocabulary

# **Subject's Initials:**

Meeting :

| No  | Pictures | Correct   | Incorrect |
|-----|----------|-----------|-----------|
| 1.  |          |           |           |
| 2.  |          |           |           |
| 3.  |          | A.        |           |
| 4.  |          |           |           |
| 5.  |          | NDID      |           |
| 6.  | TABLE    | VAN TOWN  |           |
| 7.  | 120      | (A)       | E. I      |
| 8.  |          |           |           |
| 9.  | In In    | A SETTING |           |
| 10. |          |           |           |
| 11. |          |           |           |
| 12. |          | YYYYY     |           |
| 13. |          |           |           |
| 14. | D.N.     | a b       |           |
| 15. |          |           |           |
| 16. |          |           |           |
| 17. |          |           |           |
| 18. |          |           |           |
| 19. |          |           |           |
| 20  |          |           |           |
| 21. |          |           |           |
| 22. |          |           |           |