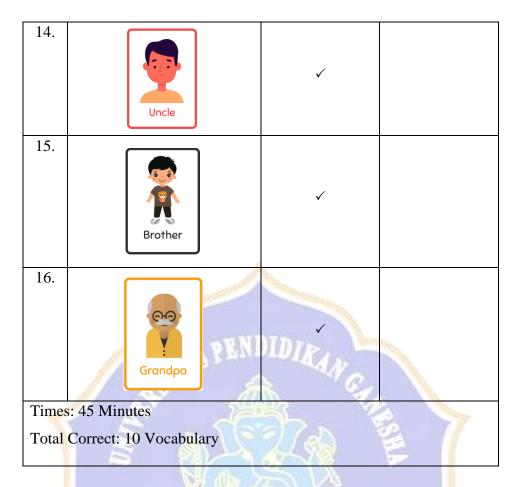

# **Appendices 5. Vocabulary Test Sheet**

5.a Mentioning Family Members Vocabulary

**Subject's Initials:** 

Meeting :

| No  | Pictures | Correct  | Incorrect |
|-----|----------|----------|-----------|
| 1.  |          |          |           |
| 2.  |          | <u> </u> |           |
| 3.  |          |          |           |
| 4.  |          | NDIDE    |           |
| 5.  | MATTAR   |          |           |
| 6.  | 22       |          | E 1       |
| 7.  |          | 50 P.S   | 0         |
| 8.  | la la    |          |           |
| 9.  | 7 1      | MALY     | 2         |
| 10. |          |          | 1         |
| 11. | 6,000    | MALY Y   |           |
| 12. |          |          |           |
| 13. | Ux.      |          |           |
| 14. | 3/2      | IKSE     |           |
| 15. |          |          |           |
| 16. |          |          |           |