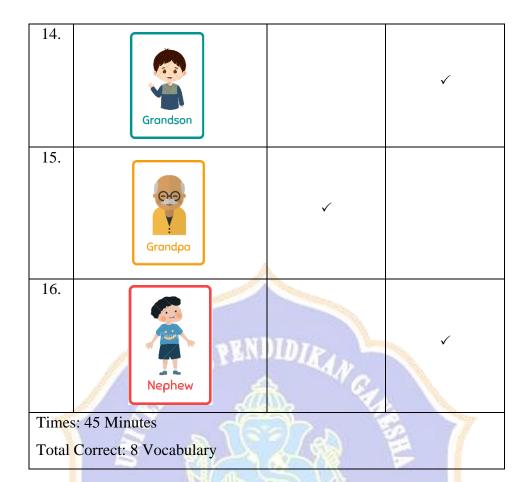

# **Appendices 5. Vocabulary Test Sheet**

5.a Mentioning Family Members Vocabulary

**Subject's Initials:** 

Meeting :

| No  | Pictures | Correct  | Incorrect |
|-----|----------|----------|-----------|
| 1.  |          |          |           |
| 2.  |          | <u> </u> |           |
| 3.  |          |          |           |
| 4.  |          | NDIDE    |           |
| 5.  | MATTAR   |          |           |
| 6.  | 22       |          | E 1       |
| 7.  |          | 50 P.S   | 0         |
| 8.  | la la    |          |           |
| 9.  | 7 1      | MALY     | 2         |
| 10. |          |          | 1         |
| 11. | 6,000    | MALY Y   |           |
| 12. |          |          |           |
| 13. | Ux.      |          |           |
| 14. | 3/2      | IKSE     |           |
| 15. |          |          |           |
| 16. |          |          |           |