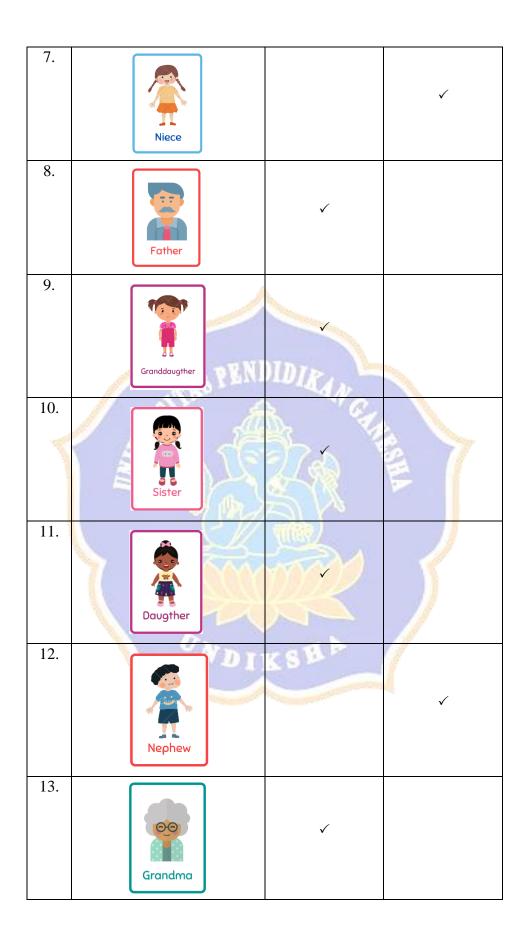

# **Appendices 5. Vocabulary Test Sheet**

5.a Mentioning Family Members Vocabulary

**Subject's Initials:** 

Meeting :

| No  | Pictures | Correct  | Incorrect |
|-----|----------|----------|-----------|
| 1.  |          |          |           |
| 2.  |          | <u> </u> |           |
| 3.  |          |          |           |
| 4.  |          | NDIDE    |           |
| 5.  | MATTAR   |          |           |
| 6.  | 22       |          | E 1       |
| 7.  |          | 50 P.S   | 0         |
| 8.  | la la    |          |           |
| 9.  | 7 1      | MALY     | 2         |
| 10. |          |          | 1         |
| 11. | 6,000    | MALY Y   |           |
| 12. |          |          |           |
| 13. | Ux.      |          |           |
| 14. | 3/2      | IKSE     |           |
| 15. |          |          |           |
| 16. |          |          |           |