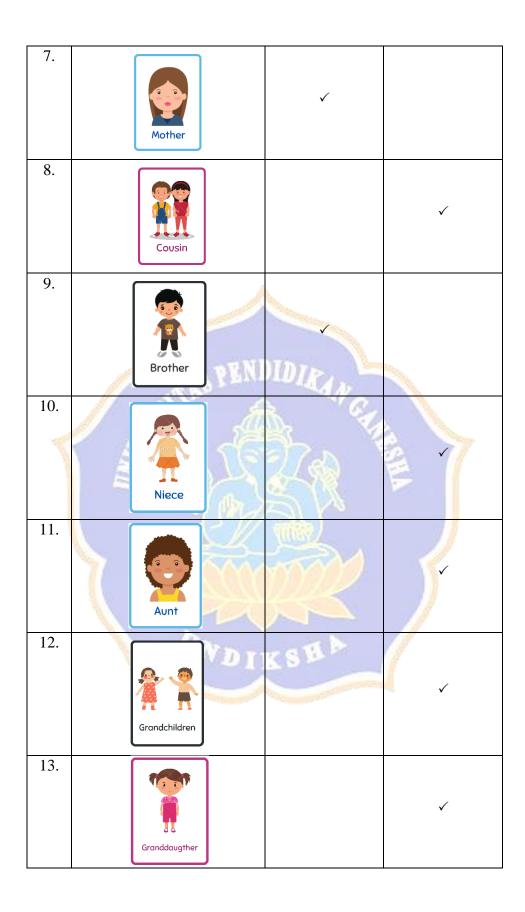

# **Appendices 5. Vocabulary Test Sheet**

5.a Mentioning Family Members Vocabulary

**Subject's Initials:** 

Meeting :

| No  | Pictures | Correct  | Incorrect |
|-----|----------|----------|-----------|
| 1.  |          |          |           |
| 2.  |          | <u> </u> |           |
| 3.  |          |          |           |
| 4.  |          | NDIDE    |           |
| 5.  | MATTAR   |          |           |
| 6.  | 22       |          | E 1       |
| 7.  |          | 50 P.S   | 0         |
| 8.  | la la    |          |           |
| 9.  | 7 1      | MALY     | 2         |
| 10. |          |          | 1         |
| 11. | 6,000    | MALY Y   |           |
| 12. |          |          |           |
| 13. | Ux.      |          |           |
| 14. | 3/2      | IKSE     |           |
| 15. |          |          |           |
| 16. |          |          |           |