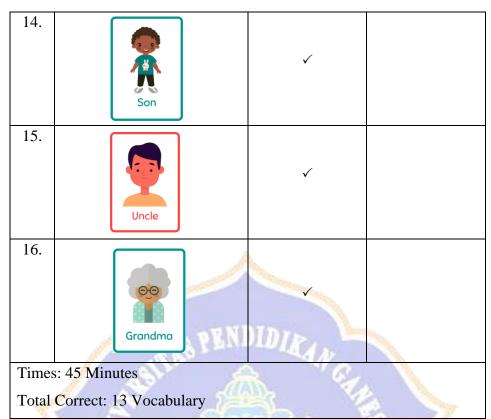

# **Appendices 5. Vocabulary Test Sheet**

5.a Mentioning Family Members Vocabulary

**Subject's Initials:** 

Meeting :

| No  | Pictures | Correct  | Incorrect |
|-----|----------|----------|-----------|
| 1.  |          |          |           |
| 2.  |          | <u> </u> |           |
| 3.  |          |          |           |
| 4.  |          | NDIDE    |           |
| 5.  | MATTAR   |          |           |
| 6.  | 22       |          | E 1       |
| 7.  |          | 50 P.S   | 0         |
| 8.  | la la    |          |           |
| 9.  | 7 1      | MALY     | 2         |
| 10. |          |          | 1         |
| 11. | 6,000    | MALY Y   |           |
| 12. |          |          |           |
| 13. | Ux.      |          |           |
| 14. | 3/2      | IKSE     |           |
| 15. |          |          |           |
| 16. |          |          |           |