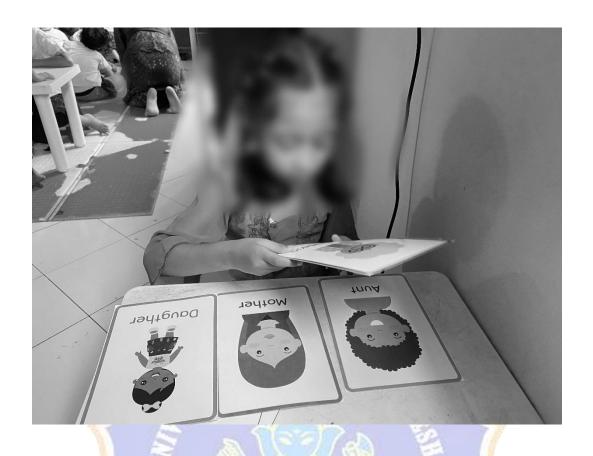

# **Appendices 2. Teaching Scenario**

|                              | Teaching Scenario of Implementation Learning English with                                                                                                                                                                                                                                                                                                                                                                                                                                                                                                                                                                                                                                                                                                                                                                                                                                                                                                                                                                                                   |  |  |  |
|------------------------------|-------------------------------------------------------------------------------------------------------------------------------------------------------------------------------------------------------------------------------------------------------------------------------------------------------------------------------------------------------------------------------------------------------------------------------------------------------------------------------------------------------------------------------------------------------------------------------------------------------------------------------------------------------------------------------------------------------------------------------------------------------------------------------------------------------------------------------------------------------------------------------------------------------------------------------------------------------------------------------------------------------------------------------------------------------------|--|--|--|
| Flashca                      | ards on Vocabulary Mastery of ASD Students                                                                                                                                                                                                                                                                                                                                                                                                                                                                                                                                                                                                                                                                                                                                                                                                                                                                                                                                                                                                                  |  |  |  |
| Steps                        | Instruction                                                                                                                                                                                                                                                                                                                                                                                                                                                                                                                                                                                                                                                                                                                                                                                                                                                                                                                                                                                                                                                 |  |  |  |
| Preliminary<br>(10 Minutes)  | <ol> <li>The teacher greets the student and leads a prayer before starting the lesson.</li> <li>The teacher makes sure that the student's sitting position is comfortable and ready to learn.</li> <li>The teacher asks about the child's feelings and asks about activities before going to school.</li> <li>The teacher explains briefly the activities to be carried out.</li> </ol>                                                                                                                                                                                                                                                                                                                                                                                                                                                                                                                                                                                                                                                                     |  |  |  |
| Main Activity (30 Minutes)   | <ol> <li>The teacher prepares learning media in the form of flashcards (family members and body parts).</li> <li>The teacher makes eye contact with the students.</li> <li>The teacher introduces media flashcards to students.</li> <li>The teacher explains vocabulary based on pictures on flashcards.</li> <li>The student observes each picture on the flashcards.</li> <li>The teacher repeats the vocabulary by explaining the flashcards one by one.</li> <li>The student is asked to pronounce vocabulary based on the pictures on the flashcards.</li> <li>The teacher gives a brief description according to the vocabulary on the flashcards.</li> <li>The student practice pronouncing vocabulary based on flashcards.</li> <li>The teacher does the same steps as numbers 7 to 9.</li> <li>The teacher gives vocabulary on flashcards randomly and asks students to name the vocabulary according to the picture.</li> <li>The teacher gives rewards with high fives, applause, or saying "smart/good job/great" or other rewards.</li> </ol> |  |  |  |
| Closing Activity (5 Minutes) | <ol> <li>The teacher does reflection, feedback, and closing the learning activities.</li> <li>The teacher guides students to pray after learning.</li> </ol>                                                                                                                                                                                                                                                                                                                                                                                                                                                                                                                                                                                                                                                                                                                                                                                                                                                                                                |  |  |  |