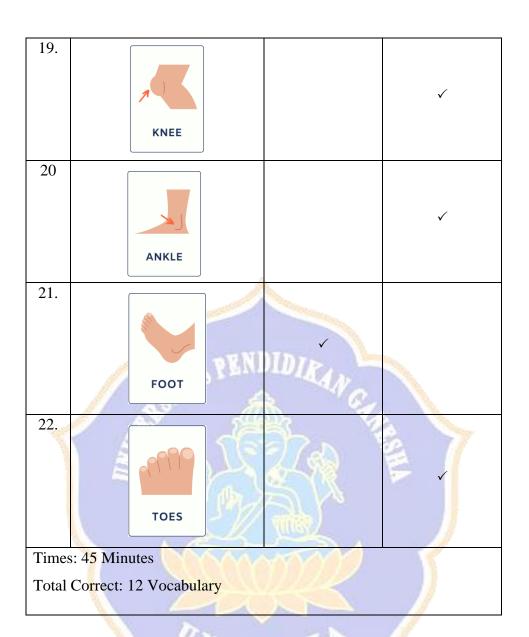

#### 5.b Mentioning Body Parts Vocabulary

# **Subject's Initials:**

Meeting :

| No  | Pictures | Correct   | Incorrect |
|-----|----------|-----------|-----------|
| 1.  |          |           |           |
| 2.  |          |           |           |
| 3.  |          | A.        |           |
| 4.  |          |           |           |
| 5.  |          | NDID      |           |
| 6.  | TABLE    | VAN TOWN  |           |
| 7.  | 120      | (A)       | E. I      |
| 8.  |          |           |           |
| 9.  | In In    | A SETTING |           |
| 10. |          |           |           |
| 11. |          |           |           |
| 12. |          | YYYYY     |           |
| 13. |          |           |           |
| 14. | D.N.     | a b       |           |
| 15. |          |           |           |
| 16. |          |           |           |
| 17. |          |           |           |
| 18. |          |           |           |
| 19. |          |           |           |
| 20  |          |           |           |
| 21. |          |           |           |
| 22. |          |           |           |