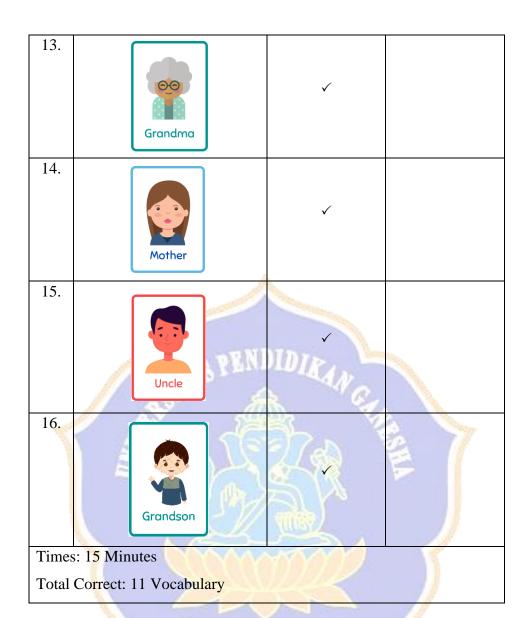

# **Appendices 5. Vocabulary Test Sheet**

5.a Mentioning Family Members Vocabulary

**Subject's Initials:** 

Meeting :

| No  | Pictures | Correct  | Incorrect |
|-----|----------|----------|-----------|
| 1.  |          |          |           |
| 2.  |          | <u> </u> |           |
| 3.  |          |          |           |
| 4.  |          | NDIDE    |           |
| 5.  | MATTAR   |          |           |
| 6.  | 22       |          | E 1       |
| 7.  |          | 50 P.S   | 0         |
| 8.  | la la    |          |           |
| 9.  | 7 1      | MALY     | 2         |
| 10. |          |          | 1         |
| 11. | 6,000    | MALY Y   |           |
| 12. |          |          |           |
| 13. | Ux.      |          |           |
| 14. | 3/2      | IKSE     |           |
| 15. |          |          |           |
| 16. |          |          |           |