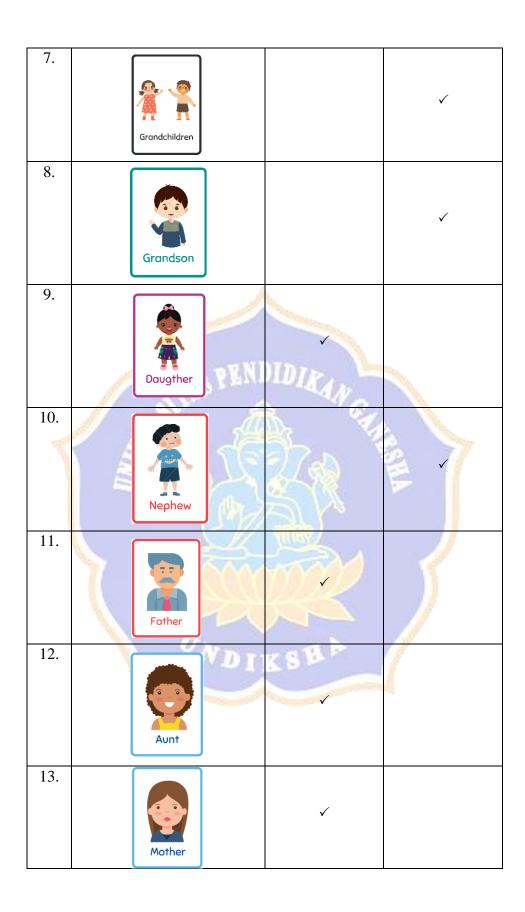

# **Appendices 5. Vocabulary Test Sheet**

5.a Mentioning Family Members Vocabulary

**Subject's Initials:** 

Meeting :

| No  | Pictures | Correct  | Incorrect |
|-----|----------|----------|-----------|
| 1.  |          |          |           |
| 2.  |          | <u> </u> |           |
| 3.  |          |          |           |
| 4.  |          | NDIDE    |           |
| 5.  | MATTAR   |          |           |
| 6.  | 22       |          | E 1       |
| 7.  |          | 50 P.S   | 0         |
| 8.  | la la    |          |           |
| 9.  | 7 1      | MALY     | 2         |
| 10. |          |          | 1         |
| 11. | 6,000    | MALY Y   |           |
| 12. |          |          |           |
| 13. | Ux.      |          |           |
| 14. | 3/2      | IKSE     |           |
| 15. |          |          |           |
| 16. |          |          |           |