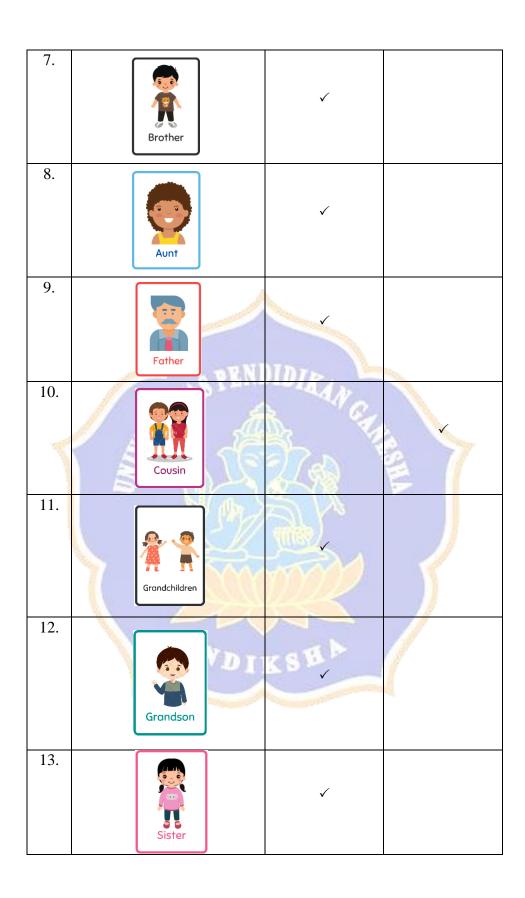

# **Appendices 5. Vocabulary Test Sheet**

5.a Mentioning Family Members Vocabulary

**Subject's Initials:** 

Meeting :

| No  | Pictures | Correct  | Incorrect |
|-----|----------|----------|-----------|
| 1.  |          |          |           |
| 2.  |          | <u> </u> |           |
| 3.  |          |          |           |
| 4.  |          | NDIDE    |           |
| 5.  | MATTAR   |          |           |
| 6.  | 22       |          | E 1       |
| 7.  |          | 50 P.S   | 0         |
| 8.  | la la    |          |           |
| 9.  | 7 1      | MALY     | 2         |
| 10. |          |          | 1         |
| 11. | 6,000    | MALY Y   |           |
| 12. |          |          |           |
| 13. | Ux.      |          |           |
| 14. | 3/2      | IKSE     |           |
| 15. |          |          |           |
| 16. |          |          |           |