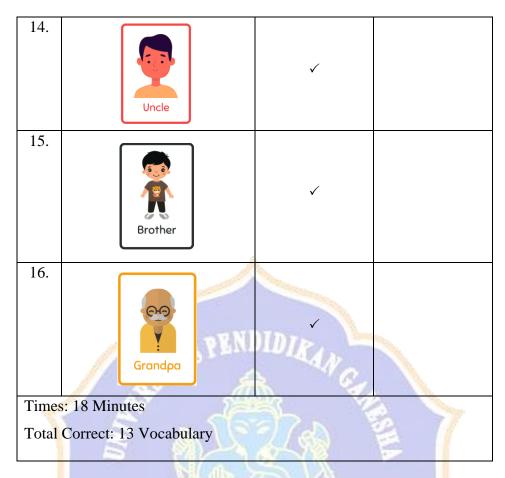

# **Appendices 5. Vocabulary Test Sheet**

5.a Mentioning Family Members Vocabulary

**Subject's Initials:** 

Meeting :

| No  | Pictures | Correct  | Incorrect |
|-----|----------|----------|-----------|
| 1.  |          |          |           |
| 2.  |          | <u> </u> |           |
| 3.  |          |          |           |
| 4.  |          | NDIDE    |           |
| 5.  | MATTAR   |          |           |
| 6.  | 22       |          | E 1       |
| 7.  |          | 50 P.S   | 0         |
| 8.  | la la    |          |           |
| 9.  | 7 1      | MALY     | 2         |
| 10. |          |          | 1         |
| 11. | 6,000    | MALY Y   |           |
| 12. |          |          |           |
| 13. | Ux.      |          |           |
| 14. | 3/2      | IKSE     |           |
| 15. |          |          |           |
| 16. |          |          |           |