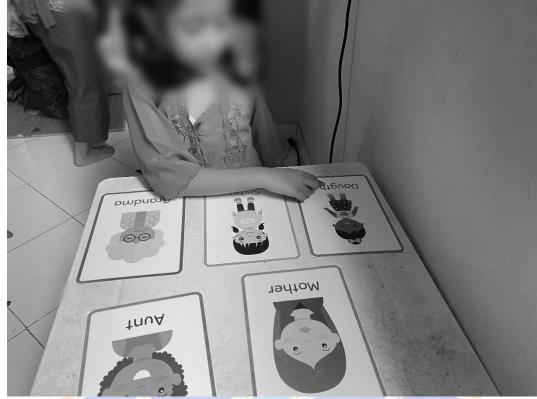

# **Appendices 2. Teaching Scenario**

|                              | Teaching Scenario of Implementation Learning English with                                                                                                                                                                                                                                                                                                                                                                                                                                                                                                                                                                                                                                                                                                                                                                                                                                                                                                                                                                                                   |  |  |  |
|------------------------------|-------------------------------------------------------------------------------------------------------------------------------------------------------------------------------------------------------------------------------------------------------------------------------------------------------------------------------------------------------------------------------------------------------------------------------------------------------------------------------------------------------------------------------------------------------------------------------------------------------------------------------------------------------------------------------------------------------------------------------------------------------------------------------------------------------------------------------------------------------------------------------------------------------------------------------------------------------------------------------------------------------------------------------------------------------------|--|--|--|
| Flashca                      | ards on Vocabulary Mastery of ASD Students                                                                                                                                                                                                                                                                                                                                                                                                                                                                                                                                                                                                                                                                                                                                                                                                                                                                                                                                                                                                                  |  |  |  |
| Steps                        | Instruction                                                                                                                                                                                                                                                                                                                                                                                                                                                                                                                                                                                                                                                                                                                                                                                                                                                                                                                                                                                                                                                 |  |  |  |
| Preliminary<br>(10 Minutes)  | <ol> <li>The teacher greets the student and leads a prayer before starting the lesson.</li> <li>The teacher makes sure that the student's sitting position is comfortable and ready to learn.</li> <li>The teacher asks about the child's feelings and asks about activities before going to school.</li> <li>The teacher explains briefly the activities to be carried out.</li> </ol>                                                                                                                                                                                                                                                                                                                                                                                                                                                                                                                                                                                                                                                                     |  |  |  |
| Main Activity (30 Minutes)   | <ol> <li>The teacher prepares learning media in the form of flashcards (family members and body parts).</li> <li>The teacher makes eye contact with the students.</li> <li>The teacher introduces media flashcards to students.</li> <li>The teacher explains vocabulary based on pictures on flashcards.</li> <li>The student observes each picture on the flashcards.</li> <li>The teacher repeats the vocabulary by explaining the flashcards one by one.</li> <li>The student is asked to pronounce vocabulary based on the pictures on the flashcards.</li> <li>The teacher gives a brief description according to the vocabulary on the flashcards.</li> <li>The student practice pronouncing vocabulary based on flashcards.</li> <li>The teacher does the same steps as numbers 7 to 9.</li> <li>The teacher gives vocabulary on flashcards randomly and asks students to name the vocabulary according to the picture.</li> <li>The teacher gives rewards with high fives, applause, or saying "smart/good job/great" or other rewards.</li> </ol> |  |  |  |
| Closing Activity (5 Minutes) | <ol> <li>The teacher does reflection, feedback, and closing the learning activities.</li> <li>The teacher guides students to pray after learning.</li> </ol>                                                                                                                                                                                                                                                                                                                                                                                                                                                                                                                                                                                                                                                                                                                                                                                                                                                                                                |  |  |  |