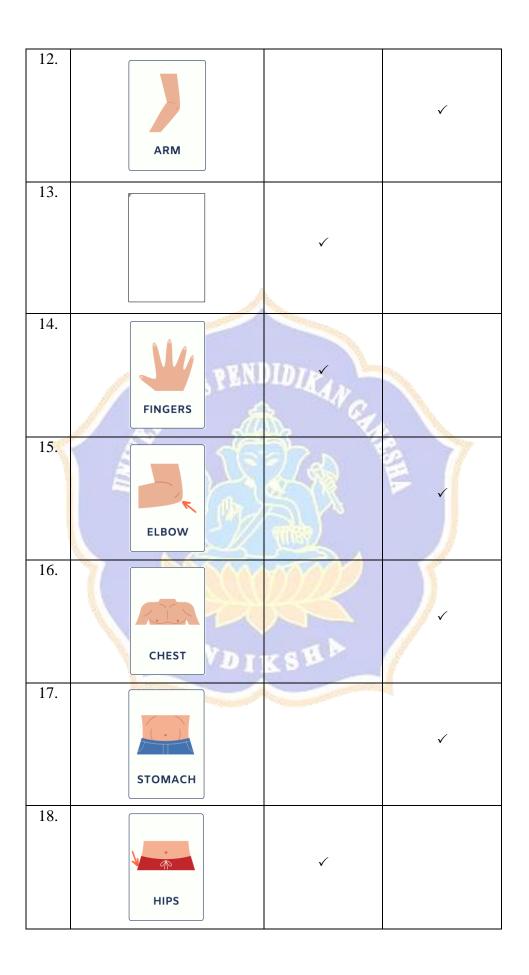

#### 5.b Mentioning Body Parts Vocabulary

# **Subject's Initials:**

Meeting :

| No  | Pictures | Correct   | Incorrect |
|-----|----------|-----------|-----------|
| 1.  |          |           |           |
| 2.  |          |           |           |
| 3.  |          | A.        |           |
| 4.  |          |           |           |
| 5.  |          | NDID      |           |
| 6.  | TABLE    | VAN TOWN  |           |
| 7.  | 120      | (A)       | E. I      |
| 8.  |          |           |           |
| 9.  | In In    | A SETTING |           |
| 10. |          |           |           |
| 11. |          |           |           |
| 12. |          | YYYYY     |           |
| 13. |          |           |           |
| 14. | D.N.     | a b       |           |
| 15. |          |           |           |
| 16. |          |           |           |
| 17. |          |           |           |
| 18. |          |           |           |
| 19. |          |           |           |
| 20  |          |           |           |
| 21. |          |           |           |
| 22. |          |           |           |