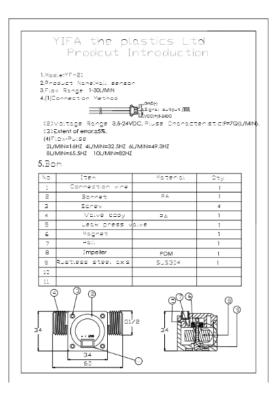

## Waterflow

#### 5. Technical parameters

| Application: |                                              | Suitable for automatic gas water heater                 |
|--------------|----------------------------------------------|---------------------------------------------------------|
| parameters   | 1 Lowest rated working voltage               | DC 5V-24V                                               |
|              | 2. Max operating current                     | 15 mA (DC 5V)                                           |
|              | 3、Operating voltage                          | DC 5~18 V                                               |
|              | 4、Load capacity                              | ≤10 mA (DC 5V)                                          |
|              | 5, Operating temperature                     | ≤80°C                                                   |
| Basic        | 6、Operating humidity                         | 35%~90%RH (Frost-free status)                           |
|              | 7、Allow pressure                             | ≤1.75Mpa                                                |
|              | 8, Storage temperature                       | -25~+80°C                                               |
|              | 9、Storage humidity                           | 25%~95%RH                                               |
| Requirements | 1、High pulse output                          | >DC 4.5 V (input DC 5 V)                                |
|              | 2. Low output pulse                          | <dc (input="" 0.5="" 5="" dc="" td="" v="" v)<=""></dc> |
|              | 3、Accuracy<br>(water Flow - Pulse<br>output) | 1~25L/min±3%                                            |
|              | 4、Output pulse duty cycle                    | 50±10%                                                  |
| T            | 5、Output Rise Time                           | 0.04µS                                                  |