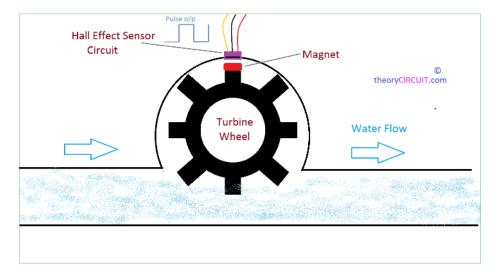

## LAMPIRAN

## Keypad



## Waterflow



#### 5. Technical parameters

| Application: |                                              | Suitable for automatic gas water heater                 |
|--------------|----------------------------------------------|---------------------------------------------------------|
| parameters   | 1 Lowest rated working voltage               | DC 5V-24V                                               |
|              | 2. Max operating current                     | 15 mA (DC 5V)                                           |
|              | 3、Operating voltage                          | DC 5~18 V                                               |
|              | 4、Load capacity                              | ≤10 mA (DC 5V)                                          |
|              | 5, Operating temper