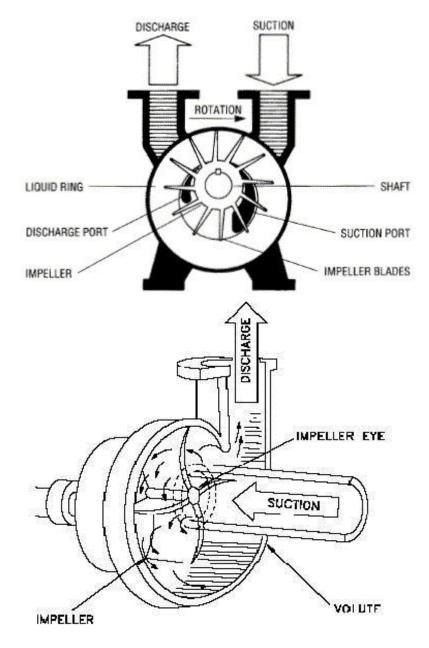

|
|              | 9、Storage humidity                           | 25%~95%RH                                               |
| Requirements | 1、High pulse output                          | >DC 4.5 V (input DC 5 V)                                |
|              | 2. Low output pulse                          | <dc (input="" 0.5="" 5="" dc="" td="" v="" v)<=""></dc> |
|              | 3、Accuracy<br>(water Flow - Pulse<br>output) | 1~25L/min±3%                                            |
|              | 4、Output pulse duty cycle                    | 50±10%                                                  |
| T            | 5、Output Rise Time                           | 0.04µS                                                  |





### Pompa Akuarium



#### Liquid Crystal Display



www.microcontroller-project.com



All the Character lcds 8x1, 8x2, 8x4, 20x1, 20x2, 20x4, 24x1, 24x2, 24x4, 32x1, 32x2, 40x1, 40x2 are of same Pinout Given above.

Relay

# SONGLE RELAY