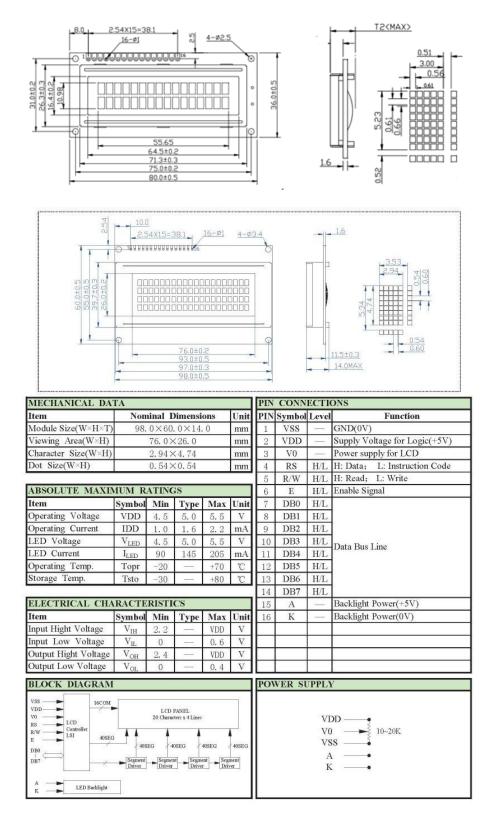

#### Liquid Crystal Display

www.microcontroller-project.com

All the Character lcds 8x1, 8x2, 8x4, 20x1, 20x2, 20x4, 24x1, 24x2, 24x4, 32x1, 32x2, 40x1, 40x2 are of same Pinout Given above.

Relay