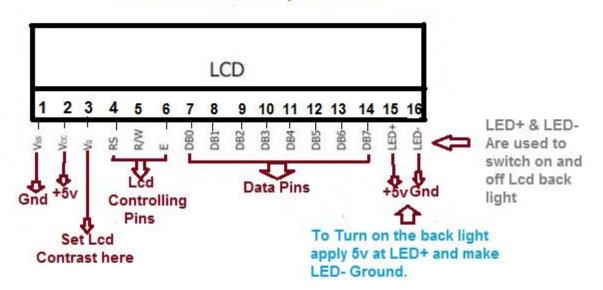

#### Liquid Crystal Display

www.microcontroller-project.com

All the Character lcds 8x1, 8x2, 8x4, 20x1, 20x2, 20x4, 24x1, 24x2, 24x4, 32x1, 32x2, 40x1, 40x2 are of same Pinout Given above.

Relay