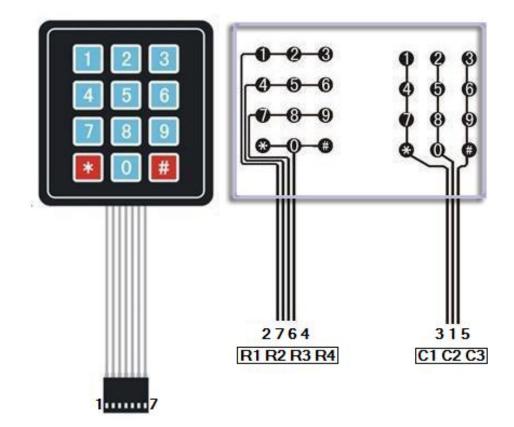

## LAMPIRAN

## Keypad



## Waterflow



#### 5. Technical parameters

| Application: |                                              | Suitable for automatic gas water heater                 |
|--------------|----------------------------------------------|---------------------------------------------------------|
| parameters   | 1 Lowest rated working voltage               | DC 5V-24V                                               |
|              | 2. Max operating current                     | 15 mA (DC 5V)                                           |
|              | 3、Operating voltage                          | DC 5~18 V                                               |
|              | 4、Load capacity                              | ≤10 mA (DC 5V)                                          |
|              | 5,