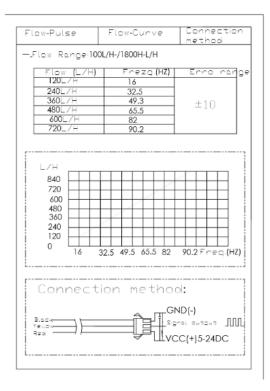

## Waterflow

#### 5. Technical parameters

| Application: |                                              | Suitable for automatic gas water heater                 |
|--------------|----------------------------------------------|---------------------------------------------------------|
| parameters   | 1 Lowest rated working voltage               | DC 5V-24V                                               |
|              | 2. Max operating current                     | 15 mA (DC 5V)                                           |
|              | 3、Operating voltage                          | DC 5~18 V                                               |
|              | 4、Load capacity                              | ≤10 mA (DC 5V)                                          |
|              | 5, Operating temperature                     | ≤80°C                                                   |
| Basic        | 6、Operating humidity                         | 35%~90%RH (Frost-free status)                           |
|              | 7、Allow pressure                             | ≤1.75Mpa                                                |
|              | 8, Storage temperature                       | -25~+80°C                                               |
|              | 9、Storage humidity                           | 25%~95%RH                                               |
| Requirements | 1、High pulse output                          | >DC 4.5 V (input DC 5 V)                                |
|              | 2. Low output pulse                          | <dc (input="" 0.5="" 5="" dc="" td="" v="" v)<=""></dc> |
|              | 3、Accuracy<br>(water Flow - Pulse<br>output) | 1~25L/min±3%                                            |
|              | 4、Output pulse duty cycle                    | 50±10%                                                  |
| T            | 5、Output Rise Time                           | 0.04µS                                                  |