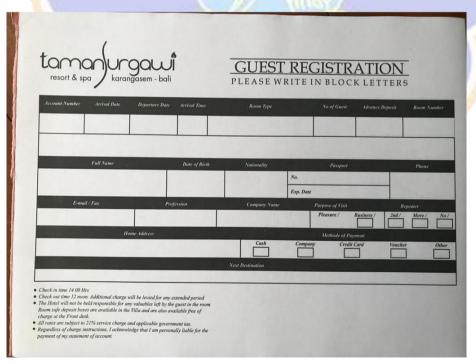

------------------------------------------------------------------|
| 4 | Because lot of employee are send home in almost every department, so to make the resort's operational still continues the general manager tell the Front Office trainee to help others department. So, the duties of Front Office trainee are increase.                                                                    |
| 5 | In pandemic situation, hotels in Bali are still allowed to open but using health protocol. When the trainee take their duties they must use mask, hand gloves and also face shield.                                                                                                                                        |



**Appendix 2**Front Desk Taman Surgawi Resort & Spa



## Guest Registration Card